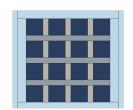

### Assembly:

- 1. Assemble and sew together four Unit E strips and three Unit F strips as shown. Cut into four 11/4" x 41/4" rows.
- 2. Assemble and sew together four Step1 rows and three Unit G strips as shown.