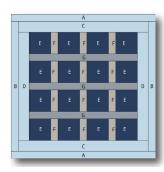

#### What you need:

| Patches   | Quantity/size    | •                                                                                                     |
|-----------|------------------|-------------------------------------------------------------------------------------------------------|
| <b>A*</b> | (2) 1" x 6"      | *The actual required width for Unit A and                                                             |
| B*        | (2) 1" x 5"      | Unit B units is ¾". The increased width specified above allows for squaring the block to exactly 5½". |
| С         | (2) 1/8" x 5"    | ,                                                                                                     |
|           |                  |                                                                                                       |
| D         | (2) 1/8" x 41/4" |                                                                                                       |
| Е         | (4) 1¼" x 5½"    |                                                                                                       |
| F         | (3) ¾" x 5½"     |                                                                                                       |
| G         | (3) ¾" x 4¼"     |                                                                                                       |

Hobbystash Colorway

Jane Stickle Colorway