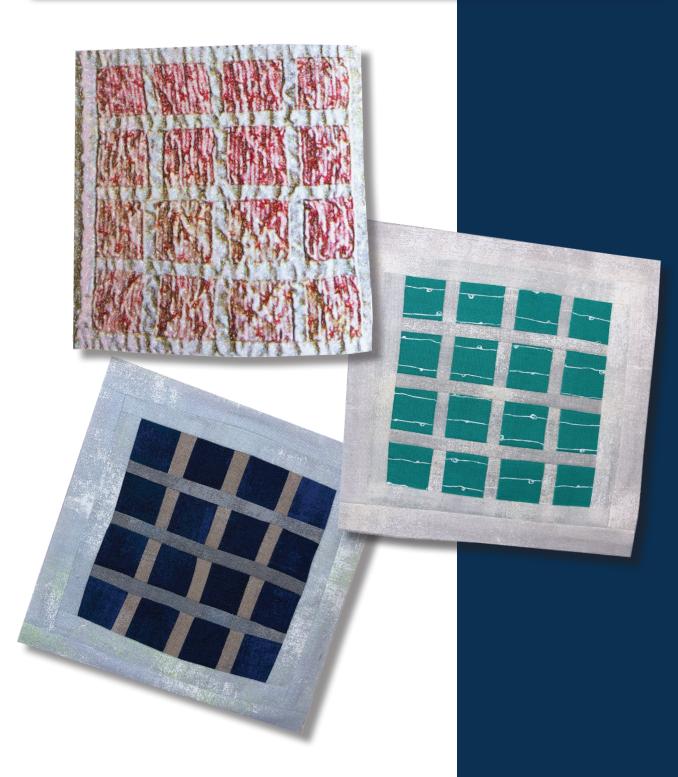

## The Jane Stickle Quilt - Block E9



©2019 Linda Dufresne – Hobbystash.com. All Rights Reserved. Revised: March 19, 2019 4:02 AM

#### **Block E9**

Unfinished Size: 51/2" x 51/2"

#### What you need:

| Patches   | Quantity/size    | •                                                                                                     |
|-----------|------------------|-------------------------------------------------------------------------------------------------------|
| <b>A*</b> | (2) 1" x 6"      | *The actual required width for Unit A and                                                             |
| B*        | (2) 1" x 5"      | Unit B units is ¾". The increased width specified above allows for squaring the block to exactly 5½". |
| С         | (2) 1/8" x 5"    | ,