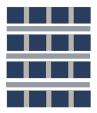

### Assembly:

- 1. Assemble and sew together four Unit E strips and three Unit F strips as shown. Cut into four 11/4" x 41/4" rows.
- 2. Assemble and sew together four Step1 rows and three Unit G strips as shown.