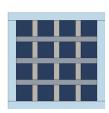

| (3) ¾" x 5½"     |                                                                                                       |
| G         | (3) ¾" x 4¼"     |                                                                                                       |



Hobbystash Colorway



Jane Stickle Colorway

### Assembly:

- 1. Assemble and sew together four Unit E strips and three Unit F strips as shown. Cut into four 11/4" x 41/4" rows.
- 2. Assemble and sew together four Step1 rows and three Unit G strips as shown.





- 3. Attach Unit D to each side as shown.
- 4. Attach Unit C to top and bottom as shown.
- 5. Join Unit B to the right side of the block, and then the left.
- 6. Join Unit A to the top of the block and then the bottom. Square up block to measure 51/2" x 51/2".











# Block E9 Hand Piecing Templates

#### SET PRINTER TO "ACTUAL SIZE" WHEN PRINTING THIS PAGE.