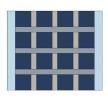

| (3) ¾" x 5½"     |                                                                                                       |
| G         | (3) ¾" x 4¼"     |                                                                                                       |



Hobbystash Colorway



Jane Stickle Colorway

### Assembly:

- 1. Assemble and sew together four Unit E strips and three Unit F strips as shown. Cut into four 11/4" x 41/4" rows.
- 2. Assemble and sew together four Step1 rows and three Unit G strips as shown.





- 3. Attach Unit D to each side as shown.
- 4. Attach Unit C to top and bottom as shown.
- 5. Join Unit B to the right side of the block, and then the left.
- 6. Join Unit A to the top of the block and then the bottom. Square up block to measure 51/2" x 51/2".











# Block E9 Hand Piecing Templates

#### SET PRINTER TO "ACTUAL SIZE" WHEN PRINTING THIS PAGE.