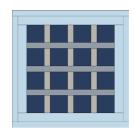

- 3. Attach Unit D to each side as shown.
- 4. Attach Unit C to top and bottom as shown.
- 5. Join Unit B to the right side of the block, and then the left.
- 6. Join Unit A to the top of the block and then the bottom. Square up block to measure 51/2" x 51/2".