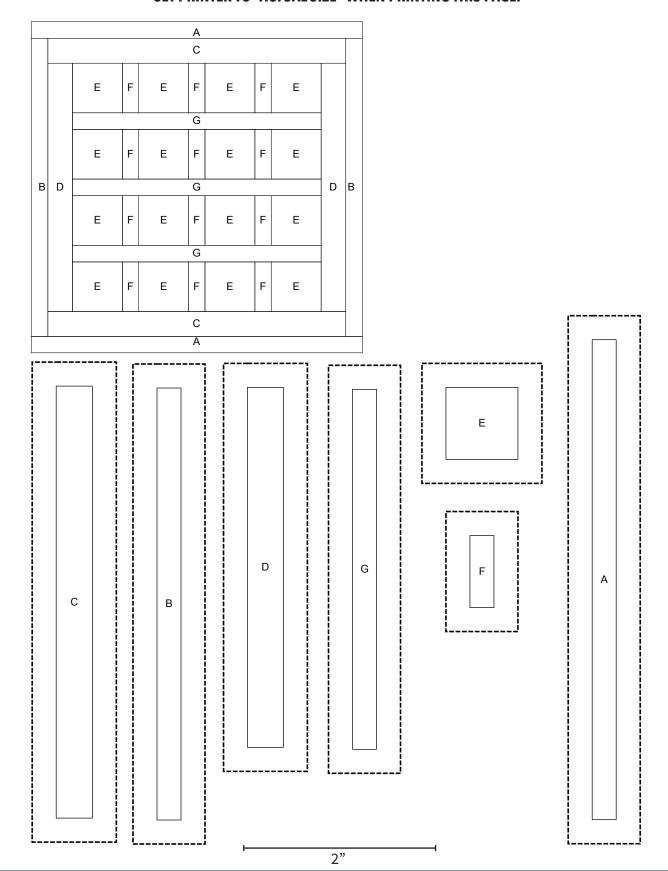

#### What you need:

| Patches   | Quantity/size    | •                                                                                                     |
|-----------|------------------|-------------------------------------------------------------------------------------------------------|
| <b>A*</b> | (2) 1" x 6"      | *The actual required width for Unit A and                                                             |
| B*        | (2) 1" x 5"      | Unit B units is ¾". The increased width specified above allows for squaring the block to exactly 5½". |
| С         | (2) 1/8" x 5"    | ,                                                                                                     |
|           |                  |                                                                                                       |
| D         | (2) 1/8" x 41/4" |                                                                                                       |
| Е         | (4) 1¼" x 5½"    |                                                                                                       |
| F         | (3) ¾" x 5½"     |                                                                                                       |
| G         | (3) ¾" x 4¼"     |                                                                                                       |

### Assembly:

- 1. Assemble and sew together four Unit E strips and three Unit F strips as shown. Cut into four 11/4" x 41/4" rows.
- 2. Assemble and sew together four Step1 rows and three Unit G strips as shown.

- 3. Attach Unit D to each side as shown.
- 4. Attach Unit C to top and bottom as shown.
- 5. Join Unit B to the right side of the block, and then the left.
- 6. Join Unit A to the top of the block and then the bottom. Square up block to measure 51/2" x 51/2".

#### SET PRINTER TO "ACTUAL SIZE" WHEN PRINTING THIS PAGE.