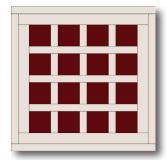

|
|           |                  |                                                                                                       |
| D         | (2) 1/8" x 41/4" |                                                                                                       |
| Е         | (4) 1¼" x 5½"    |                                                                                                       |
| F         | (3) ¾" x 5½"     |                                                                                                       |
| G         | (3) ¾" x 4¼"     |                                                                                                       |



Hobbystash Colorway



Jane Stickle Colorway

### Assembly:

- 1. Assemble and sew together four Unit E strips and three Unit F strips as shown. Cut into four 11/4" x 41/4" rows.
- 2. Assemble and sew together four Step1 rows and three Unit G strips as shown.





- 3. Attach Unit D to each side as shown.
- 4. Attach Unit C to top and bottom as shown.
- 5. Join Unit B to the right side of the block, and then the left.
- 6. Join Unit A to the top of the block and then the bottom. Square up block to measure 51/2" x 51/2".











# Block E9 Hand Piecing Templates

#### SET PRINTER TO "ACTUAL SIZE" WHEN PRINTING THIS PAGE.