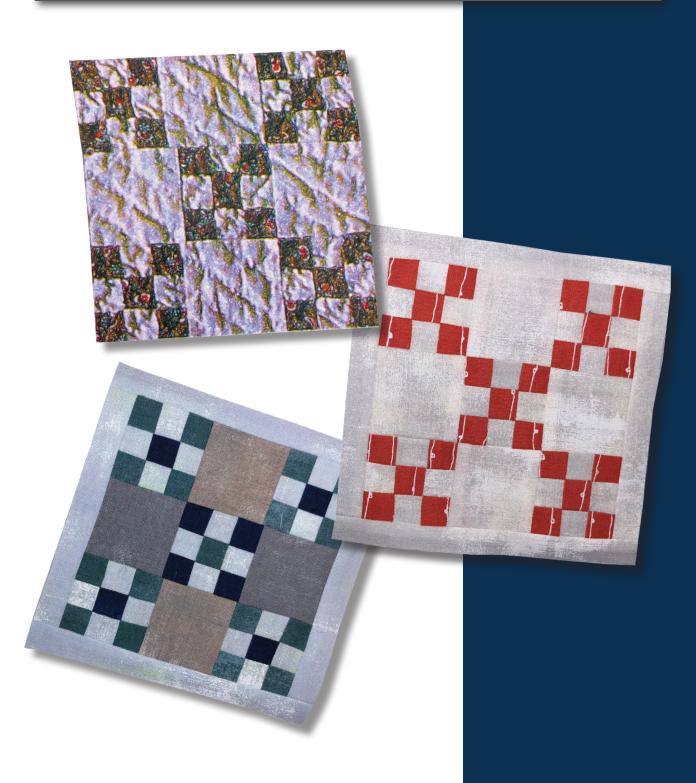

### What you need:

| Patches   | Quantity/size                                                           |
|-----------|-------------------------------------------------------------------------|
| <b>A*</b> | (2) 1" x 6"                                                             |
| B*        | (2) 1" x 5"                                                             |
| С         | (17) 1" x 1" - green<br>(8) 1" x 1" - navy<br>(20) 1" x 1" - light blue |
| D         | (2) 2" x 2" - gray<br>(2) 2" x 2" - beige                               |

Hobbystash Colorway

Jane Stickle Colorway

\*The actual required width for Unit A and Unit B units is ¾". The increased width specified above allows for squaring the block to exactly 5½".

#### Assembly:

- 1. Arrange four light blue Unit C, one navy Unit C, and four green Unit C as shown and sew together. Make four.
- 2. Arrange four light blue Unit C, one green Unit C, and four navy Unit C as shown and sew together.
- 3. Arrange two units from Step 1 and one beige Unit D as shown and sew together. Make two.
- 4. Arrange unit from Step 2 with two gray Unit D as shown and sew together.
- 5. Arrange units from Step 3 and Step 4 as shown and sew together.
- 6. Join Unit B to the right side of the block, and then the left.
- 7. Join Unit A to the top of the block and then the bottom. Square up block to measure 5½" x 5½"