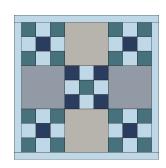

Hobbystash Colorway

Jane Stickle Colorway

\*The actual required width for Unit A and Unit B units is ¾". The increased width specified above allows for squaring the block to exactly 5½".