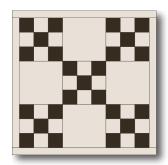

### What you need:

| Patches   | Quantity/size                                                           |
|-----------|-------------------------------------------------------------------------|
| <b>A*</b> | (2) 1" x 6"                                                             |
| B*        | (2) 1" x 5"                                                             |
| С         | (17) 1" x 1" - green<br>(8) 1" x 1" - navy<br>(20) 1" x 1" - light blue |
| D         | (2) 2" x 2" - gray<br>(2) 2" x 2" - beige                               |

Hobbystash Colorway

Jane Stickle Colorway

\*The actual required width for Unit A and Unit B units is ¾". The increased width specified above allows for squaring the block to exactly 5½".

#### Assembly:

- 1. Arrange four light blue Unit C, one navy Unit C, and four green Unit C as shown and sew together. Make four.
- 2. Arrange four light blue Unit C, one green Unit C, and four navy Unit C as shown and sew together.
- 3. Arrange two units from Step 1 and one beige Unit D as shown and sew together. Make two.
- 4. Arrange unit from Step 2 with two gray Unit D as shown and sew together.
- 5. Arrange units from Step 3 and Step 4 as shown and sew together.
- 6. Join Unit B to the right side of the block, and then the left.
- 7. Join Unit A to the top of the block and then the bottom. Square up block to measure 5½" x 5½"