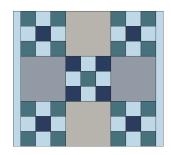

Hobbystash Colorway

Jane Stickle Colorway

\*The actual required width for Unit A and Unit B units is ¾". The increased width specified above allows for squaring the block to exactly 5½".