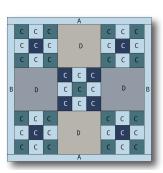

### What you need:

| Patches   | Quantity/size                                                           |
|-----------|-------------------------------------------------------------------------|
| <b>A*</b> | (2) 1" x 6"                                                             |
| B*        | (2) 1" x 5"                                                             |
| С         | (17) 1" x 1" - green<br>(8) 1" x 1" - navy<br>(20) 1" x 1" - light blue |
| D         | (2) 2" x 2" - gray<br>(2) 2" x 2" - beige                               |

Hobbystash Colorway

Jane Stickle Colorway

\*The actual required width for Unit A and Unit B units is ¾". The increased width specified above allows for squaring the block to exactly 5½".

#### Assembly:

- 1. Arrange four light blue Unit C, one navy Unit C, and four green Unit C as shown and sew together. Make four.
- 2. Arrange four light blue Unit C, one green Unit C, and four navy Unit C as shown and sew together.
- 3. Arrange two units from Step 1 and one beige Unit D as shown and sew together. Make two.
- 4. Arrange unit from Step 2 with two gray Unit D as shown and sew together.
- 5. Arrange units from Step 3 and Step 4 as shown and sew together.
- 6. Join Unit B to the right side of the block, and then the left.
- 7. Join Unit A to the top of the block and then the bottom. Square up block to measure 5½" x 5½"