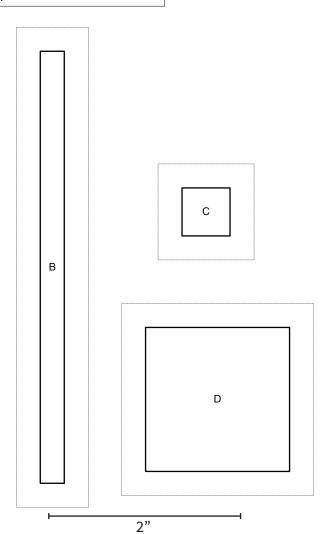

# Block C3 Hand Piecing Templates

#### SET PRINTER TO "ACTUAL SIZE" WHEN PRINTING THIS PAGE.

| A   |   |   |   |   |   |   |     |   |   |  |  |
|-----|---|---|---|---|---|---|-----|---|---|--|--|
|     | С | С | С |   |   |   | С   | С | С |  |  |
|     | С | С | С | D |   | С | С   | С |   |  |  |
|     | С | С | С |   |   |   | С   | С | С |  |  |
|     |   |   |   | С | С | С | D E |   |   |  |  |
| В Д |   |   | С | С | С | В |     |   |   |  |  |
|     |   |   |   | С | С | С |     |   |   |  |  |
|     | С | С | С | D |   |   | С   | С | С |  |  |
|     | С | С | С |   |   |   | С   | С | С |  |  |
|     | С | С | С |   |   |   | С   | С | С |  |  |
|     | A |   |   |   |   |   |     |   |   |  |  |