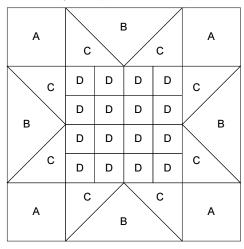

#### **Garden Patch**

Key Block (27/100 actual size)

**Cutting Diagrams** Patch Count 10 patches 10 patches А 2 - 2 -4 patches В 3 13/16 63 63 3 13/16 -4 patches С 2 1/8 4 5/16 -