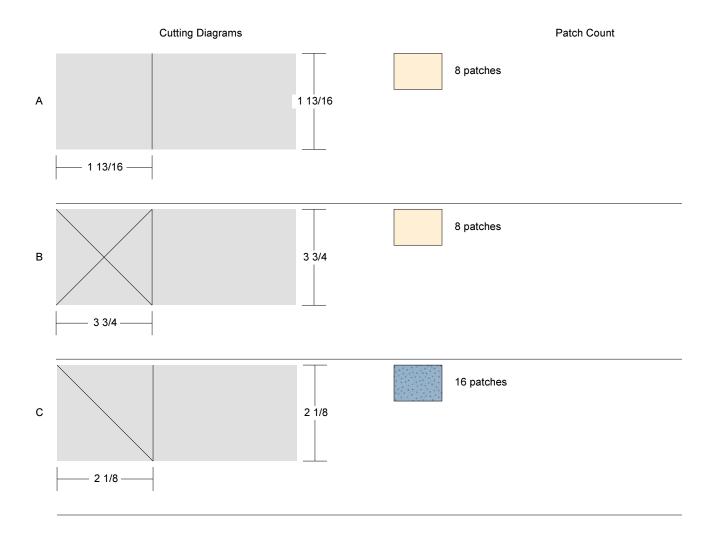

А | А | А |   |   |   |
|   |   |   | А | А | А |   |   |   |
| А | А | А |   |   |   | А | А | А |
| А | А | А | В |   |   | А | А | А |
| А | А | А |   |   |   | A | А | A |



 Cutting Diagrams
 Patch Count

 A
 Image: Cutting Diagrams
 25 patches
 Image: Cutting Diagrams
 20 patches

 B
 Image: Cutting Diagrams
 Image: Cutting Diagram
 Image: Cutting Diagrams

#### Hour Glass







## **Double Monkey Wrench**







### **Road to California**







#### 6-Grid Chain

| A |   | A |   |   |   |
|---|---|---|---|---|---|
|   | A | C | > | А |   |
| В | с | А | A | с | в |
| В |   | А | A | C |   |
|   | А | C | > | А |   |
| A | В |   |   |   | A |





#### Sarah's Choice







#### **Card Trick**

Key Block (27/100 actual size)







#### 2058a

Key Block (27/100 actual size)









#### 1695b

Key Block (27/100 actual size)







#### **Bear's Paw**

| A                | B B<br>B B |   | B B B | А                |  |
|------------------|------------|---|-------|------------------|--|
| B<br>B<br>B<br>B | D          | С | D     | B<br>B<br>B<br>B |  |
|                  | С          | А | С     |                  |  |
| B<br>B<br>B<br>B | D          | с | D     | B<br>B<br>B<br>B |  |
| A                | B B B      |   | B B B | A                |  |







### Ohio Star

Key Block (27/100 actual size)







## Friendship Star







#### Kansas Star

Key Block (27/100 actual size)







#### Basket Key Block (27/100 actual size) В в В А В B B в С в Е В В Е в В B D в С







#### Unnamed

Key Block (27/100 actual size)

A





#### Unnamed

Key Block (83/100