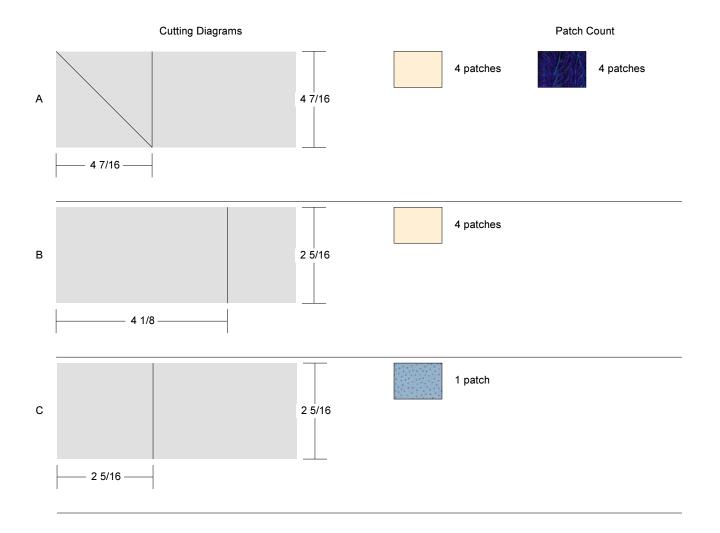

# Blue Bayou Sampler Quilt

Overall Size: 57.00 by 69.00 inches



| Fabric<br>key | Number<br>of patches | Yardage<br>estimate  | Fabric<br>key | Number<br>of patches | Yardage<br>estimate |
|---------------|----------------------|----------------------|---------------|----------------------|---------------------|
|               | 229                  | <sup>#</sup> 2 + 1/4 |               | 159                  | 1                   |
|               | 205                  | 1 + 7/8              |               |                      |                     |

# The estimate for this fabric assumes that long strips ARE pieced.

#### **Coffin Star**

Key Block (27/100 actual size)







## **Five Patch Shoo Fly**







#### **Garden Patch**

Key Block (27/100 actual size)





**Cutting Diagrams** Patch Count 10 patches 10 patches А 2 - 2 -4 patches В 3 13/16 63 63 3 13/16 -4 patches С 2 1/8 4 5/16 -



### **Garden Patch**

Key Block (19/50 actual size)

| A | A | E   | 3 | A | A |
|---|---|-----|---|---|---|
| A | А | D   | c | А | А |
| В | o | A   | A | D | В |
| Ь | D | A A |   | c |   |
| А | A | c   | D | A | А |
| A | A | E   | 3 | A | A |





#### **Framed Nine Patch**

| A |    | А |   |   |
|---|----|---|---|---|
|   | A  | A | А | В |
| В | А  | А | А | В |
|   | A  | A | A |   |
| A | AB |   |   |   |



#### Old Maid's Puzzle







#### Sawtooth 16 Patch









#### **Double Nine Patch**

| Α | А | А |   |   |   | А | А | Α |
|---|---|---|---|---|---|---|---|---|
| А | А | А | В |   |