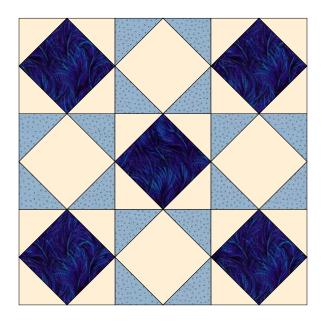

| > | А |   |
| A | В |   |   |   | A |





#### Sarah's Choice







#### **Card Trick**

Key Block (27/100 actual size)







#### 2058a

Key Block (27/100 actual size)









#### 1695b

Key Block (27/100 actual size)







#### **Bear's Paw**

| A                | B B<br>B B |   | B B B | А                |  |
|------------------|------------|---|-------|------------------|--|
| B<br>B<br>B<br>B | D          | С | D     | B<br>B<br>B<br>B |  |
|                  | С          | А | С     |                  |  |
| B<br>B<br>B<br>B | D          | с | D     | B<br>B<br>B<br>B |  |
| A                | B B B      |   | B B B | A                |  |







### Ohio Star

Key Block (27/100 actual size)







## Friendship Star







#### Kansas Star

Key Block (27/100 actual size)







#### Basket Key Block (27/100 actual size) В в В А В B B в С в Е В В Е в В B D в С







#### Unnamed

Key Block (27/100 actual size)

A





#### Unnamed

Key Block (83/100 actual size)





#### Cutting Diagrams





Patch Count

.



#### Unnamed





А