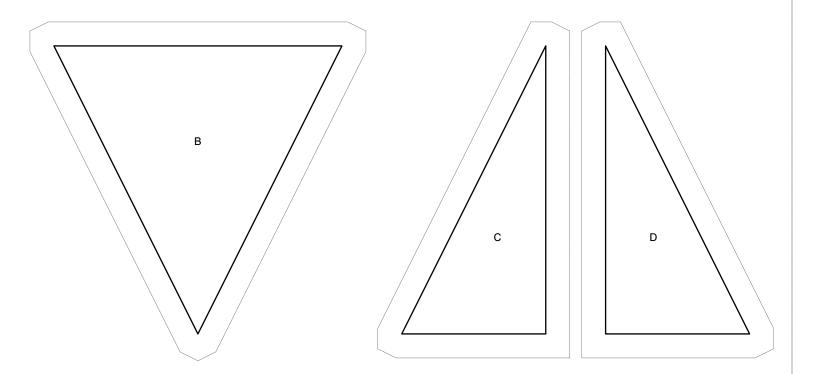

#### **Garden Patch**

Key Block (27/100 actual size)

**Cutting Diagrams** Patch Count 10 patches 10 patches А 2 - 2 -4 patches В 3 13/16 63 63 3 13/16 -4 patches С 2 1/8 4 5/16 -