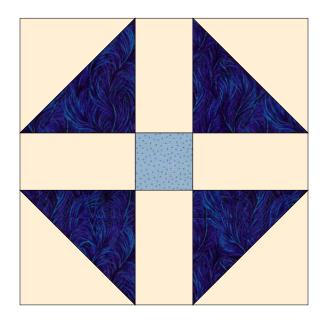

# Blue Bayou Sampler Quilt

Overall Size: 57.00 by 69.00 inches



| Fabric<br>key | Number<br>of patches | Yardage<br>estimate  | Fabric<br>key | Number<br>of patches | Yardage<br>estimate |
|---------------|----------------------|----------------------|---------------|----------------------|---------------------|
|               | 229                  | <sup>#</sup> 2 + 1/4 |               | 159                  | 1                   |
|               | 205                  | 1 + 7/8              |               |                      |                     |

# The estimate for this fabric assumes that long strips ARE pieced.

#### **Coffin Star**

Key Block (27/100 actual size)







## **Five Patch Shoo Fly**







#### **Garden Patch**

Key Block (27/100 actual size)





**Cutting Diagrams** Patch Count 10 patches 10 patches А 2 - 2 -4 patches В 3 13/16 63 63 3 13/16 -4 patches С 2 1/8 4 5/16 -



### **Garden Patch**

Key Block (19/50 actual size)

| A | A | E   | 3 | A | A |
|---|---|-----|---|---|---|
| A | А | D   | c | А | А |
| В | o | A   | A | D | В |
| Ь | D | A A |   | c |   |
| А | A | c   | D | A | А |
| A | A | E   | 3 | A | A |





#### **Framed Nine Patch**

| A |    | А |   |   |
|---|----|---|---|---|
|   | A  | A | А | В |
| В | А  | А | А | В |
|   | A  | A | A |   |
| A | AB |   |   |   |



#### Old Maid's Puzzle







#### Sawtooth 16 Patch









#### **Double Nine Patch**

| Α | А | А |   |   |   | А | А | Α |
|---|---|---|---|---|---|---|---|---|
| А | А | А | В |