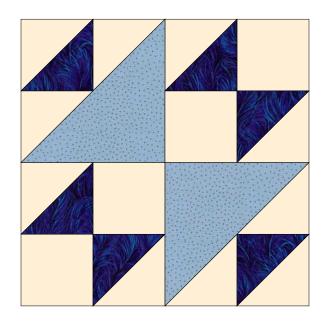

# The estimate for this fabric assumes that long strips ARE pieced.

#### **Coffin Star**

Key Block (27/100 actual size)







## **Five Patch Shoo Fly**







#### **Garden Patch**

Key Block (27/100 actual size)





**Cutting Diagrams** Patch Count 10 patches 10 patches А 2 - 2 -4 patches В 3 13/16 63 63 3 13/16 -4 patches С 2 1/8 4 5/16 -



### **Garden Patch**

Key Block (19/50 actual size)

| A | A | E   | 3 | A | A |
|---|---|-----|---|---|---|
| A | А | D   | c | А | А |
| В | o | A   | A | D | В |
| Ь | D | A A |   | c |   |
| А | A | c   | D | A | А |
| A | A | E   | 3 | A | A |





#### **Framed Nine Patch**

| A |    | А |   |   |
|---|----|---|---|---|
|   | A  | A | А | В |
| В | А  | А | А | В |
|   | A  | A | A |   |
| A | AB |   |   |   |



#### Old Maid's Puzzle







#### Sawtooth 16 Patch









#### **Double Nine Patch**

| Α | А | А |   |   |   | А | А | Α |
|---|---|---|---|---|---|---|---|---|
| А | А | А | В |   |   | А | А | А |
| А | А | А |   |   |   | А | А | А |
| В |   |   | А | А | А | В |   |   |
|   |   |   | А | А | А |   |   |   |
|   |   |   | А | А | А |   |   |   |
| А | А | А |   |   |   | А | А | А |
| А | А | А | В |   |   | А | А | А |
| А | А | А |   |   |   | A | А | A |



 Cutting Diagrams
 Patch Count

 A
 Image: Cutting Diagrams
 25 patches
 Image: Cutting Diagrams
 20 patches

 B
 Image: Cutting Diagrams
 Image: Cutting Diagram
 Image: Cutting Diagrams

#### Hour Glass







## **Double Monkey Wrench**







### **Road to California**







#### 6-Grid Chain

| A |   | A |   |   |   |
|---|---|---|---|---|---|
|