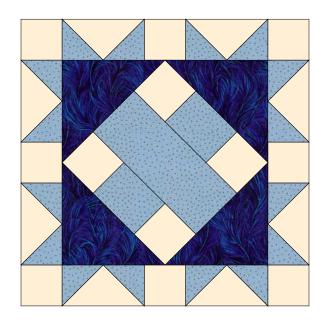

| А | А | А |   |   |   |
|   |   |   | А | А | А |   |   |   |
| А | А | А |   |   |   | А | А | А |
| А | А | А | В |   |   | А | А | А |
| А | А | А |   |   |   | A | А | A |



 Cutting Diagrams
 Patch Count

 A
 Image: Cutting Diagrams
 25 patches
 Image: Cutting Diagrams
 20 patches

 B
 Image: Cutting Diagrams
 Image: Cutting Diagram
 Image: Cutting Diagrams

#### Hour Glass







## **Double Monkey Wrench**







### **Road to California**







#### 6-Grid Chain

| A |   | A |   |   |   |
|---|---|---|---|---|---|
|   | A | C | > | А |   |
| В | с | А | A | с | в |
| В |   | А | A | C |   |
|   | А | C | > | А |   |
| A | В |   |   |   | A |





#### Sarah's Choice







#### **Card Trick**

Key Block (27/100 actual size)







#### 2058a

Key Block (27/100 actual size)









#### 1695b

Key Block (27/100 actual size)







#### **Bear's Paw**

| A                | B B<br>B B |   | B B B | А                |  |
|------------------|------------|---|-------|------------------|--|
| B<br>B<br>B<br>B | D          | С | D     | B<br>B<br>B<br>B |  |
|                  | С          | А | С     |                  |  |
| B<br>B<br>B<br>B | D          | с | D     | B<br>B<br>B<br>B |  |
| A                | B B B      |   | B B B | A                |  |







### Ohio Star

Key Block (27/100 actual size)







## Friendship Star







#### Kansas Star

Key Block (27/100 actual size)







#### Basket Key Block (27/100 actual size) В в В А В B B в С в Е В В Е в В B D в С







#### Unnamed

Key Block (27/100 actual size)

A





#### Unnamed

Key Block (83/10