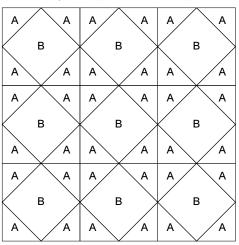

C | > | А |   |
| A | В |   |   |   | A |





#### Sarah's Choice







#### **Card Trick**

Key Block (27/100 actual size)







#### 2058a

Key Block (27/100 actual size)









#### 1695b

Key Block (27/100 actual size)







#### **Bear's Paw**

| A                | B B<br>B B |   | B B B | А                |  |
|------------------|------------|---|-------|------------------|--|
| B<br>B<br>B<br>B | D          | С | D     | B<br>B<br>B<br>B |  |
|                  | С          | А | С     |                  |  |
| B<br>B<br>B<br>B | D          | с | D     | B<br>B<br>B<br>B |  |
| A                | B B B      |   | B B B | A                |  |







### Ohio Star

Key Block (27/100 actual size)







## Friendship Star







#### Kansas Star

Key Block (27/100 actual size)







#### Basket Key Block (27/100 actual size) В в В А В B B в С в Е В В Е в В B D в С







#### Unnamed

Key Block (27/100 actual size)

A





#### Unnamed

Key Block (83/100 actual size)





#### Cutting Diagrams





Patch Count

.



#### Unnamed





А