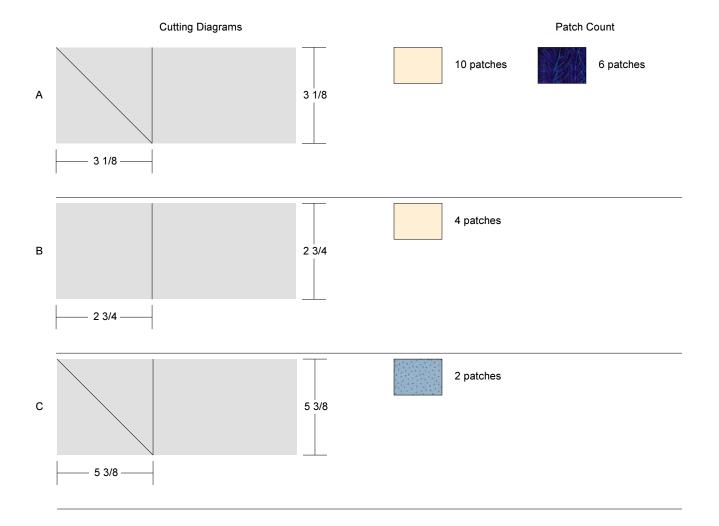

The estimate for this fabric assumes that long strips ARE pieced.

#### **Coffin Star**

Key Block (27/100 actual size)







## **Five Patch Shoo Fly**







#### **Garden Patch**

Key Block (27/100 actual size)





**Cutting Diagrams** Patch Count 10 patches 10 patches А 2 - 2 -4 patches В 3 13/16 63 63 3 13/16 -4 patches С 2 1/8 4 5/16 -



### **Garden Patch**

Key Block (19/50 actual size)

| A | A | E   | 3 | A | A |
|---|---|-----|---|---|---|
| A | А | D   | c | А | А |
| В | o | A   | A | D | В |
| Ь | D | A A |   | c |   |
| А | A | c   | D | A | А |
| A | A | E   | 3 | A | A |





#### **Framed Nine Patch**

| A |    | А |   |   |
|---|----|---|---|---|
|   | A  | A | А | В |
| В | А  | А | А | В |
|   | A  | A | A |   |
| A | AB |   |   |   |



#### Old Maid's Puzzle







#### Sawtooth 16 Patch









#### **Double Nine Patch**

| Α | А | А |   |   |   | А | А | Α |
|---|---|---|---|---|---|---|---|---|
| А | А | А | В |   |   | А | А | А |
| А | А | А |   |   |   | А | А | А |
| В |   |   | А | А | А | В |   |   |
|   |   |   | А | А | А |   |   |   |
|   |   |   | А | А | А |   |   |   |
| А | А | А |   |   |   | А | А | А |
| А | А | А | В |   |   | А | А | А |
| А | А | А |   |   |   | A | А | A |



 Cutting Diagrams
 Patch Count

 A
 Image: Cutting Diagrams
 25 patches
 Image: Cutting Diagrams
 20 patches

 B
 Image: Cutting Diagrams
 Image: Cutting Diagram
 Image: Cutting Diagrams

#### Hour Glass







## **Double Monkey Wrench**







### **Road to California**







#### 6-Grid Chain

| A |   | A |   |   |   |
|---|---|---|---|---|---|
|