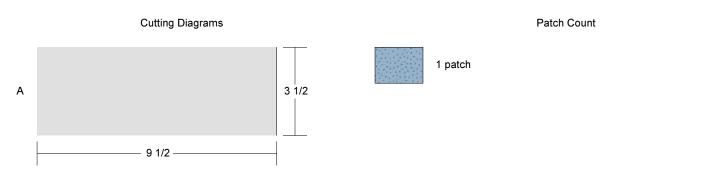

y Block (27/100 actual size)









#### 1695b

Key Block (27/100 actual size)







#### **Bear's Paw**

| A                | B B<br>B B |   | B B B | А                |  |
|------------------|------------|---|-------|------------------|--|
| B<br>B<br>B<br>B | D          | С | D     | B<br>B<br>B<br>B |  |
|                  | С          | А | С     |                  |  |
| B<br>B<br>B<br>B | D          | с | D     | B<br>B<br>B<br>B |  |
| A                | B B B      |   | B B B | A                |  |







### Ohio Star

Key Block (27/100 actual size)







## Friendship Star







#### Kansas Star

Key Block (27/100 actual size)







#### Basket Key Block (27/100 actual size) В в В А В B B в С в Е В В Е в В B D в С







#### Unnamed

Key Block (27/100 actual size)

A





#### Unnamed

Key Block (83/100 actual size)





#### Cutting Diagrams





Patch Count

.



#### Unnamed





А