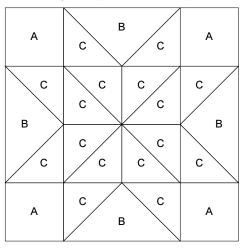

 Cutting Diagrams
 Patch Count

 A
 Image: Cutting Diagrams
 25 patches
 Image: Cutting Diagrams
 20 patches

 B
 Image: Cutting Diagrams
 Image: Cutting Diagram
 Image: Cutting Diagrams