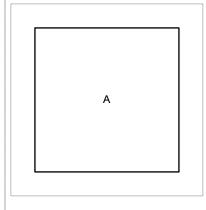

#### **Garden Patch**

Key Block (27/100 actual size)

**Cutting Diagrams** Patch Count 10 patches 10 patches А 2 - 2 -4 patches В 3 13/16 63 63 3 13/16 -4 patches С 2 1/8 4 5/16 -