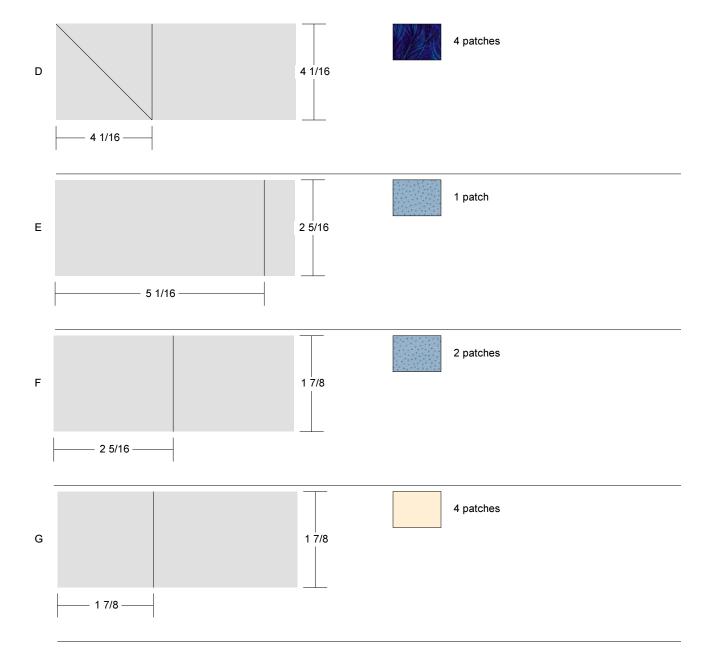

#### **Garden Patch**

Key Block (27/100 actual size)

**Cutting Diagrams** Patch Count 10 patches 10 patches А 2 - 2 -4 patches В 3 13/16 63 63 3 13/16 -4 patches С 2 1/8 4 5/16 -