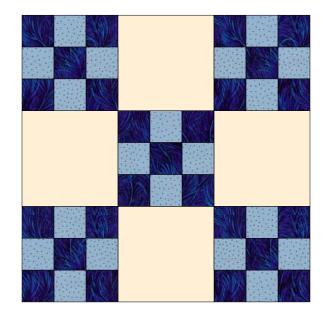

-|---|---|---|
| A | А | D   | c | А | А |
| В | o | A   | A | D | В |
| Ь | D | A A |   | c |   |
| А | A | c   | D | A | А |
| A | A | E   | 3 | A | A |





#### **Framed Nine Patch**

| A |    | А |   |   |
|---|----|---|---|---|
|   | A  | A | А | В |
| В | А  | А | А | В |
|   | A  | A | A |   |
| A | AB |   |   |   |



#### Old Maid's Puzzle







#### Sawtooth 16 Patch









#### **Double Nine Patch**

| Α | А | А |   |   |   | А | А | Α |
|---|---|---|---|---|---|---|---|---|
| А | А | А | В |   |   | А | А | А |
| А | А | А |   |   |   | А | А | А |
| В |   |   | А | А | А | В |   |   |
|   |   |   | А | А | А |   |   |   |
|   |   |   | А | А | А |   |   |   |
| А | А | А |   |   |   | А | А | А |
| А | А | А | В |   |   | А | А | А |
| А | А | А |   |   |   | A | А | A |



 Cutting Diagrams
 Patch Count

 A
 Image: Cutting Diagrams
 25 patches
 Image: Cutting Diagrams
 20 patches

 B
 Image: Cutting Diagrams
 Image: Cutting Diagram
 Image: Cutting Diagrams

#### Hour Glass







## **Double Monkey Wrench**







### **Road to California**







#### 6-Grid Chain

| A |   | A |   |   |   |
|---|---|---|---|---|---|
|   | A | C | > | А |   |
| В | с | А | A | с | в |
| В |   | А | A | C |   |
|   | А | C | > | А |   |
| A | В |   |   |   | A |





#### Sarah's Choice







#### **Card Trick**

Key Block (27/100 actual size)







#### 2058a

Key Block (27/100 actual size)









#### 1695b

Key Block (27/100 actual size)







#### **Bear's Paw**

| A                | B B<br>B B |   | B B B | А                |  |
|------------------|------------|--