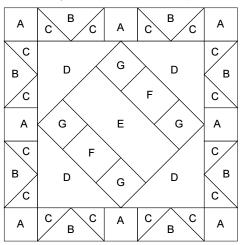

| А | А | А |   |   |   |
|   |   |   | А | А | А |   |   |   |
| А | А | А |   |   |   | А | А | А |
| А | А | А | В |   |   | А | А | А |
| А | А | А |   |   |   | A | А | A |



 Cutting Diagrams
 Patch Count

 A
 Image: Cutting Diagrams
 25 patches
 Image: Cutting Diagrams
 20 patches

 B
 Image: Cutting Diagrams
 Image: Cutting Diagram
 Image: Cutting Diagrams

#### Hour Glass







## **Double Monkey Wrench**







### **Road to California**







#### 6-Grid Chain

| A |   | A |   |   |   |
|---|---|---|---|---|---|
|   | A | C | > | А |   |
| В | с | А | A | с | в |
| В |   | А | A | C |   |
|   | А | C | > | А |   |
| A | В |   |   |   | A |





#### Sarah's Choice







#### **Card Trick**

Key Block (27/100 actual size)







#### 2058a

Key Block (27/100 actual size)









#### 1695b

Key Block (27/100 actual size)







#### **Bear's Paw**

| A                | B B<br>B B |   | B B B | А                |  |
|------------------|------------|---|-------|------------------|--|
| B<br>B<br>B<br>B | D          | С | D     | B<br>B<br>B<br>B |  |
|                  | С          | А | С     |                  |  |
| B<br>B<br>B<br>B | D          | с | D     | B<br>B<br>B<br>B |  |
| A                | B B B      |   | B B B | A                |  |







### Ohio Star

Key Block (27/100 actual size)







## Friendship Star







#### Kansas Star

Key Block (27/100 actual size)







#### Basket Key Block (27/100 actual size) В в В А В B B в С в Е В В Е в В B D в С







#### Unnamed

Key Block (27/100 actual size)

A





#### Unnamed

Key Block (83/