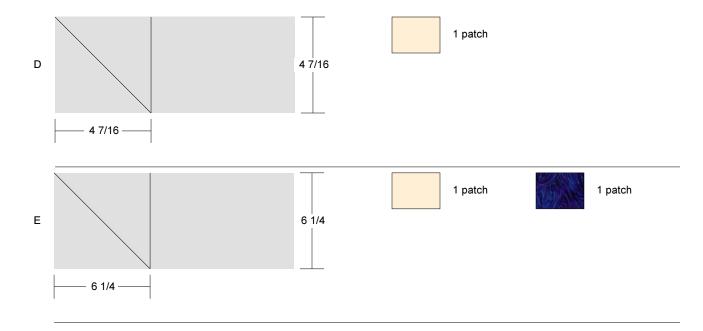

Key Block (27/100 actual size)







#### 2058a

Key Block (27/100 actual size)









#### 1695b

Key Block (27/100 actual size)







#### **Bear's Paw**

| A                | B B<br>B B |   | B B B | А                |  |
|------------------|------------|---|-------|------------------|--|
| B<br>B<br>B<br>B | D          | С | D     | B<br>B<br>B<br>B |  |
|                  | С          | А | С     |                  |  |
| B<br>B<br>B<br>B | D          | с | D     | B<br>B<br>B<br>B |  |
| A                | B B B      |   | B B B | A                |  |







### Ohio Star

Key Block (27/100 actual size)







## Friendship Star







#### Kansas Star

Key Block (27/100 actual size)







#### Basket Key Block (27/100 actual size) В в В А В B B в С в Е В В Е в В B D в С







#### Unnamed

Key Block (27/100 actual size)

A





#### Unnamed

Key Block (83/100 actual size)





#### Cutting Diagrams





Patch Count

.



#### Unnamed





А