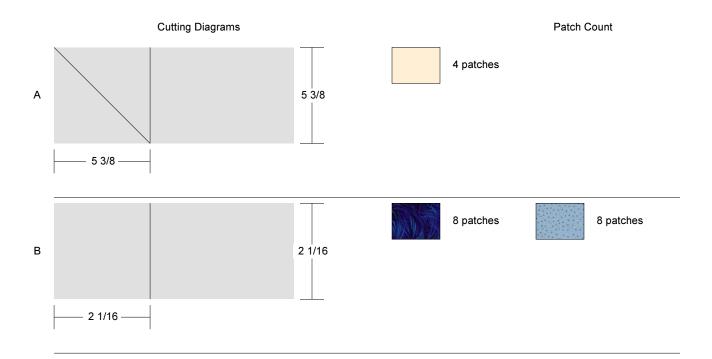

# Blue Bayou Sampler Quilt

Overall Size: 57.00 by 69.00 inches



| Fabric<br>key | Number<br>of patches | Yardage<br>estimate  | Fabric<br>key | Number<br>of patches | Yardage<br>estimate |
|---------------|----------------------|----------------------|---------------|----------------------|---------------------|
|               | 229                  | <sup>#</sup> 2 + 1/4 |               | 159                  | 1                   |
|               | 205                  | 1 + 7/8              |               |                      |                     |

# The estimate for this fabric assumes that long strips ARE pieced.

#### **Coffin Star**

Key Block (27/100 actual size)







## **Five Patch Shoo Fly**







#### **Garden Patch**

Key Block (27/100 actual size)





**Cutting Diagrams** Patch Count 10 patches 10 patches А 2 - 2 -4 patches В 3 13/16 63 63 3 13/16 -4 patches С 2 1/8 4 5/16 -



### **Garden Patch**

Key Block (19/50 actual size)

| A | A | E   | 3 | A | A |
|---|---|-----|---|---|---|
| A | А | D   | c | А | А |
| В | o | A   | A | D | В |
| Ь | D | A A |   | c |   |
| А | A | c   | D | A | А |
| A | A | E   | 3 | A | A |





#### **Framed Nine Patch**

| A |    | А |   |   |
|---|----|---|---|---|
|   | A  | A | А | В |
| В | А  | А | А | В |
|   | A  | A | A |   |
| A | AB |   |   |   |



#### Old Maid's Puzzle







#### Sawtooth 16 Patch









#### **Double Nine Patch**

| Α | А | А |   |   |   | А | А | Α |
|---|---|---|---|---|---|