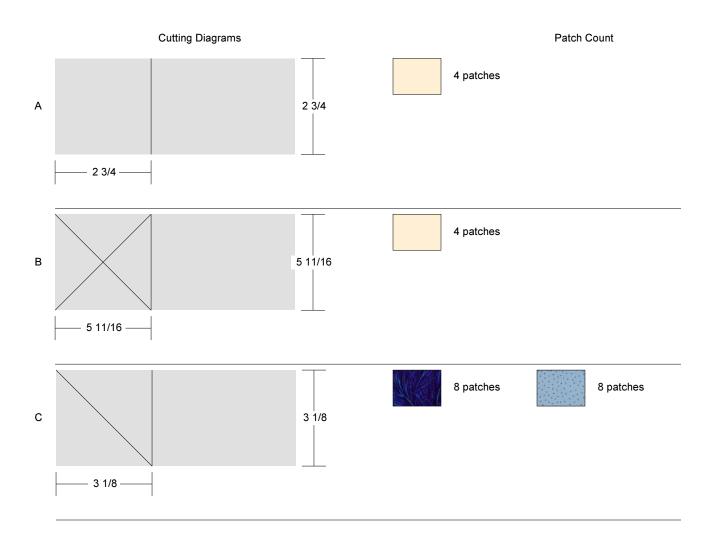

#### Kansas Star

Key Block (27/100 actual size)

#### Cutting Diagrams

Patch Count

.