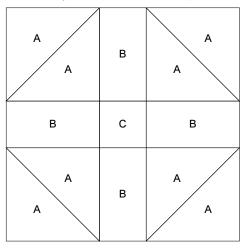

# Blue Bayou Sampler Quilt

Overall Size: 57.00 by 69.00 inches



| Fabric<br>key | Number<br>of patches | Yardage<br>estimate  | Fabric<br>key | Number<br>of patches | Yardage<br>estimate |
|---------------|----------------------|----------------------|---------------|----------------------|---------------------|
|               | 229                  | <sup>#</sup> 2 + 1/4 |               | 159                  | 1                   |
|               | 205                  | 1 + 7/8              |               |                      |                     |

# The estimate for this fabric assumes that long strips ARE pieced.

#### **Coffin Star**

Key Block (27/100 actual size)







## **Five Patch Shoo Fly**







#### **Garden Patch**

Key Block (27/100 actual size)





**Cutting Diagrams** Patch Count 10 patches 10 patches А 2 - 2 -4 patches В 3 13/16 63 63 3 13/16 -4 patches С 2 1/8 4 5/16 -



### **Garden Patch**

Key Block (19/50 actual size)

| A | A | E   | 3 | A | A |
|---|---|-----|---|---|---|
| A | А | D   | c | А | А |
| В | o | A   | A | D | В |
| Ь | D | A A |   | c |   |
| А | A | c   | D | A | А |
| A | A | E   | 3 | A | A |





#### **Framed Nine Patch**

| A |    | А |   |   |
|---|----|---|---|---|
|   | A  | A | А | В |
| В | А  | А | А | В |
|   | A  | A | A |   |
| A | AB |   |   |   |



#### Old Maid's Puzzle







#### Sawtooth 16 Patch









#### **Double Nine Patch**

| Α | А | А |   |   |   | А | А | Α |
|---|---|---|---|---|---|---|---|---|
| А | А | А | В |