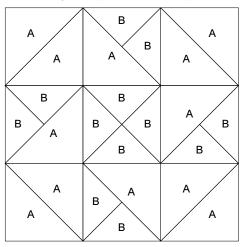

|
| В |   |   | А | А | А | В |   |   |
|   |   |   | А | А | А |   |   |   |
|   |   |   | А | А | А |   |   |   |
| А | А | А |   |   |   | А | А | А |
| А | А | А | В |   |   | А | А | А |
| А | А | А |   |   |   | A | А | A |



 Cutting Diagrams
 Patch Count

 A
 Image: Cutting Diagrams
 25 patches
 Image: Cutting Diagrams
 20 patches

 B
 Image: Cutting Diagrams
 Image: Cutting Diagram
 Image: Cutting Diagrams

#### Hour Glass







## **Double Monkey Wrench**







### **Road to California**







#### 6-Grid Chain

| A |   | A |   |   |   |
|---|---|---|---|---|---|
|   | A | C | > | А |   |
| В | с | А | A | с | в |
| В |   | А | A | C |   |
|   | А | C | > | А |   |
| A | В |   |   |   | A |





#### Sarah's Choice







#### **Card Trick**

Key Block (27/100 actual size)







#### 2058a

Key Block (27/100 actual size)









#### 1695b

Key Block (27/100 actual size)







#### **Bear's Paw**

| A                | B B<br>B B |   | B B B | А                |  |
|------------------|------------|---|-------|------------------|--|
| B<br>B<br>B<br>B | D          | С | D     | B<br>B<br>B<br>B |  |
|                  | С          | А | С     |                  |  |
| B<br>B<br>B<br>B | D          | с | D     | B<br>B<br>B<br>B |  |
| A                | B B B      |   | B B B | A                |  |







### Ohio Star

Key Block (27/100 actual size)







## Friendship Star







#### Kansas Star

Key Block (27/100 actual size)







#### Basket Key Block (27/100 actual size) В в В А В B B в С в Е В В Е в В B D в С







#### Unnamed

Key Block (27/100