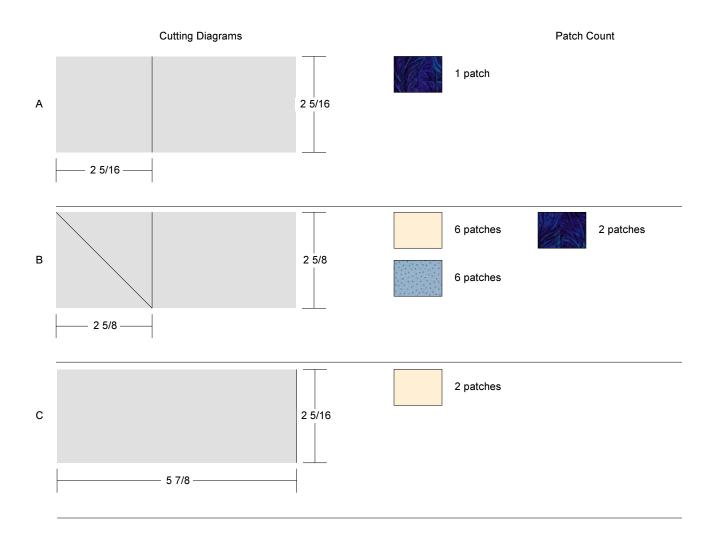

*

Key Block (27/100 actual size)







#### 2058a

Key Block (27/100 actual size)









#### 1695b

Key Block (27/100 actual size)







#### **Bear's Paw**

| A                | B B<br>B B |   | B B B | А                |  |
|------------------|------------|---|-------|------------------|--|
| B<br>B<br>B<br>B | D          | С | D     | B<br>B<br>B<br>B |  |
|                  | С          | А | С     |                  |  |
| B<br>B<br>B<br>B | D          | с | D     | B<br>B<br>B<br>B |  |
| A                | B B B      |   | B B B | A                |  |







### Ohio Star

Key Block (27/100 actual size)







## Friendship Star







#### Kansas Star

Key Block (27/100 actual size)







#### Basket Key Block (27/100 actual size) В в В А В B B в С в Е В В Е в В B D в С







#### Unnamed

Key Block (27/100 actual size)

A





#### Unnamed

Key Block (83/100 actual size)





#### Cutting Diagrams





Patch Count

.



#### Unnamed





А