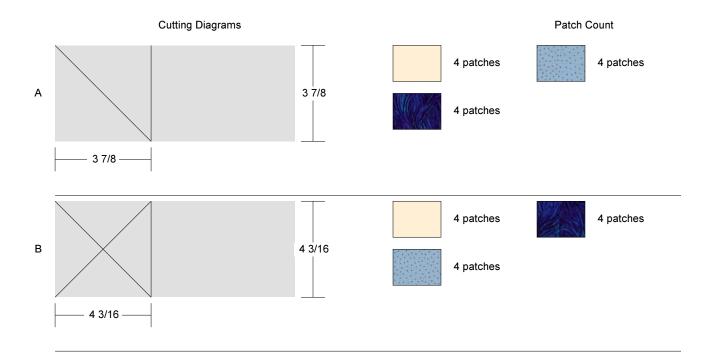

В |   |   | А | А | А | В |   |   |
|   |   |   | А | А | А |   |   |   |
|   |   |   | А | А | А |   |   |   |
| А | А | А |   |   |   | А | А | А |
| А | А | А | В |   |   | А | А | А |
| А | А | А |   |   |   | A | А | A |



 Cutting Diagrams
 Patch Count

 A
 Image: Cutting Diagrams
 25 patches
 Image: Cutting Diagrams
 20 patches

 B
 Image: Cutting Diagrams
 Image: Cutting Diagram
 Image: Cutting Diagrams

#### Hour Glass







## **Double Monkey Wrench**







### **Road to California**







#### 6-Grid Chain

| A |   | A |   |   |   |
|---|---|---|---|---|---|
|   | A | C | > | А |   |
| В | с | А | A | с | в |
| В |   | А | A | C |   |
|   | А | C | > | А |   |
| A | В |   |   |   | A |





#### Sarah's Choice







#### **Card Trick**

Key Block (27/100 actual size)







#### 2058a

Key Block (27/100 actual size)









#### 1695b

Key Block (27/100 actual size)







#### **Bear's Paw**

| A                | B B<br>B B |   | B B B | А                |  |
|------------------|------------|---|-------|------------------|--|
| B<br>B<br>B<br>B | D          | С | D     | B<br>B<br>B<br>B |  |
|                  | С          | А | С     |                  |  |
| B<br>B<br>B<br>B | D          | с | D     | B<br>B<br>B<br>B |  |
| A                | B B B      |   | B B B | A                |  |







### Ohio Star

Key Block (27/100 actual size)







## Friendship Star







#### Kansas Star

Key Block (27/100 actual size)







#### Basket Key Block (27/100 actual size) В в В А В B B в С в Е В В Е в В B D в С







#### Unnamed

Key Block (27/100 act