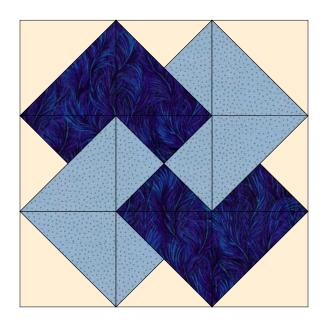

| В |   |   | А | А | А | В |   |   |
|   |   |   | А | А | А |   |   |   |
|   |   |   | А | А | А |   |   |   |
| А | А | А |   |   |   | А | А | А |
| А | А | А | В |   |   | А | А | А |
| А | А | А |   |   |   | A | А | A |



 Cutting Diagrams
 Patch Count

 A
 Image: Cutting Diagrams
 25 patches
 Image: Cutting Diagrams
 20 patches

 B
 Image: Cutting Diagrams
 Image: Cutting Diagram
 Image: Cutting Diagrams

#### Hour Glass







## **Double Monkey Wrench**







### **Road to California**







#### 6-Grid Chain

| A |   | A |   |   |   |
|---|---|---|---|---|---|
|   | A | C | > | А |   |
| В | с | А | A | с | в |
| В |   | А | A | C |   |
|   | А | C | > | А |   |
| A | В |   |   |   | A |





#### Sarah's Choice







#### **Card Trick**

Key Block (27/100 actual size)







#### 2058a

Key Block (27/100 actual size)









#### 1695b

Key Block (27/100 actual size)







#### **Bear's Paw**

| A                | B B<br>B B |   | B B B | А                |  |
|------------------|------------|---|-------|------------------|--|
| B<br>B<br>B<br>B | D          | С | D     | B<br>B<br>B<br>B |  |
|                  | С          | А | С     |                  |  |
| B<br>B<br>B<br>B | D          | с | D     | B<br>B<br>B<br>B |  |
| A                | B B B      |   | B B B | A                |  |







### Ohio Star

Key Block (27/100 actual size)







## Friendship Star







#### Kansas Star

Key Block (27/100 actual size)







#### Basket Key Block (27/100 actual size) В в В А В B B в С в Е В В Е в В B D в С







#### Unnamed

Key Block (27/100 a