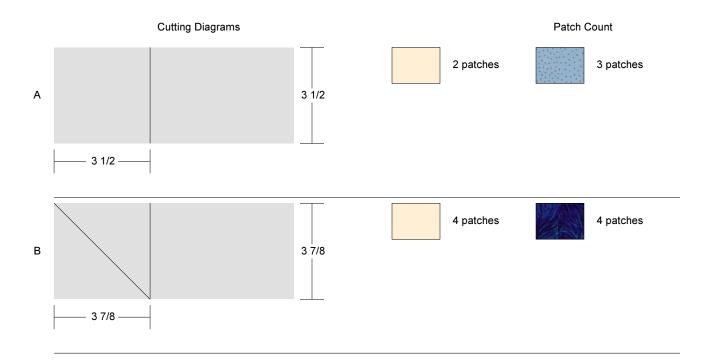

#### **Garden Patch**

Key Block (27/100 actual size)

**Cutting Diagrams** Patch Count 10 patches 10 patches А 2 - 2 -4 patches В 3 13/16 63 63 3 13/16 -4 patches С 2 1/8 4 5/16 -