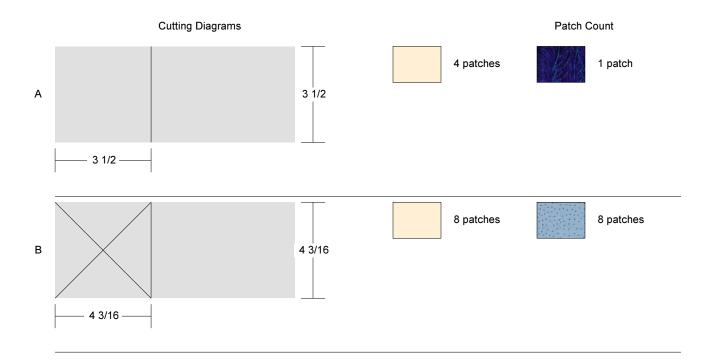

C | > | А |   |
| В | с | А | A | с | в |
| В |   | А | A | C |   |
|   | А | C | > | А |   |
| A | В |   |   |   | A |





#### Sarah's Choice







#### **Card Trick**

Key Block (27/100 actual size)







#### 2058a

Key Block (27/100 actual size)









#### 1695b

Key Block (27/100 actual size)







#### **Bear's Paw**

| A                | B B<br>B B |   | B B B | А                |  |
|------------------|------------|---|-------|------------------|--|
| B<br>B<br>B<br>B | D          | С | D     | B<br>B<br>B<br>B |  |
|                  | С          | А | С     |                  |  |
| B<br>B<br>B<br>B | D          | с | D     | B<br>B<br>B<br>B |  |
| A                | B B B      |   | B B B | A                |  |







### Ohio Star

Key Block (27/100 actual size)







## Friendship Star







#### Kansas Star

Key Block (27/100 actual size)







#### Basket Key Block (27/100 actual size) В в В А В B B в С в Е В В Е в В B D в С







#### Unnamed

Key Block (27/100 actual size)

A





#### Unnamed

Key Block (83/100 actual size)





#### Cutting Diagrams





Patch Count

.



#### Unnamed





А