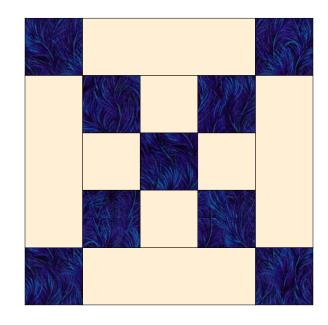

|                     |

# The estimate for this fabric assumes that long strips ARE pieced.

#### **Coffin Star**

Key Block (27/100 actual size)







## **Five Patch Shoo Fly**







#### **Garden Patch**

Key Block (27/100 actual size)





**Cutting Diagrams** Patch Count 10 patches 10 patches А 2 - 2 -4 patches В 3 13/16 63 63 3 13/16 -4 patches С 2 1/8 4 5/16 -



### **Garden Patch**

Key Block (19/50 actual size)

| A | A | E   | 3 | A | A |
|---|---|-----|---|---|---|
| A | А | D   | c | А | А |
| В | o | A   | A | D | В |
| Ь | D | A A |   | c |   |
| А | A | c   | D | A | А |
| A | A | E   | 3 | A | A |





#### **Framed Nine Patch**

| A |    | А |   |   |
|---|----|---|---|---|
|   | A  | A | А | В |
| В | А  | А | А | В |
|   | A  | A | A |   |
| A | AB |   |   |   |



#### Old Maid's Puzzle







#### Sawtooth 16 Patch









#### **Double Nine Patch**

| Α | А | А |   |   |   | А | А | Α |
|---|---|---|---|---|---|---|---|---|
| А | А | А | В |   |   | А | А | А |
| А | А | А |   |   |   | А | А | А |
| В |   |   | А | А | А | В |   |   |
|   |   |   | А | А | А |   |   |   |
|   |   |   | А | А | А |   |   |   |
| А | А | А |   |   |   | А | А | А |
| А | А | А | В |   |   | А | А | А |
| А | А | А |   |   |   | A | А | A |



 Cutting Diagrams
 Patch Count

 A
 Image: Cutting Diagrams
 25 patches
 Image: Cutting Diagrams
 20 patches

 B
 Image: Cutting Diagrams
 Image: Cutting Diagram
 Image: Cutting Diagrams

#### Hour Glass







## **Double Monkey Wrench**







### **Road to California**







#### 6-Grid Chain

| A |   | A |   |   |   |