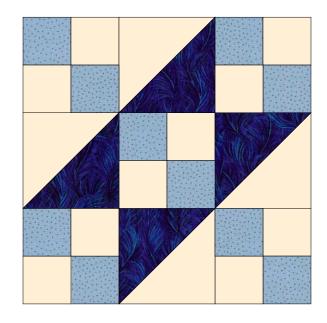

|   |   |
| А | А | А |   |   |   | А | А | А |
| А | А | А | В |   |   | А | А | А |
| А | А | А |   |   |   | A | А | A |



 Cutting Diagrams
 Patch Count

 A
 Image: Cutting Diagrams
 25 patches
 Image: Cutting Diagrams
 20 patches

 B
 Image: Cutting Diagrams
 Image: Cutting Diagram
 Image: Cutting Diagrams

#### Hour Glass







## **Double Monkey Wrench**







### **Road to California**







#### 6-Grid Chain

| A |   | A |   |   |   |
|---|---|---|---|---|---|
|   | A | C | > | А |   |
| В | с | А | A | с | в |
| В |   | А | A | C |   |
|   | А | C | > | А |   |
| A | В |   |   |   | A |





#### Sarah's Choice







#### **Card Trick**

Key Block (27/100 actual size)







#### 2058a

Key Block (27/100 actual size)









#### 1695b

Key Block (27/100 actual size)







#### **Bear's Paw**

| A                | B B<br>B B |   | B B B | А                |  |
|------------------|------------|---|-------|------------------|--|
| B<br>B<br>B<br>B | D          | С | D     | B<br>B<br>B<br>B |  |
|                  | С          | А | С     |                  |  |
| B<br>B<br>B<br>B | D          | с | D     | B<br>B<br>B<br>B |  |
| A                | B B B      |   | B B B | A                |  |







### Ohio Star

Key Block (27/100 actual size)







## Friendship Star







#### Kansas Star

Key Block (27/100 actual size)







#### Basket Key Block (27/100 actual size) В в В А В B B в С в Е В В Е в В B D в С







#### Unnamed

Key Block (27/100 actual size)

A





#### Unnamed

Key Block (83/100 actual size)





#### Cutting Diagrams





Patch