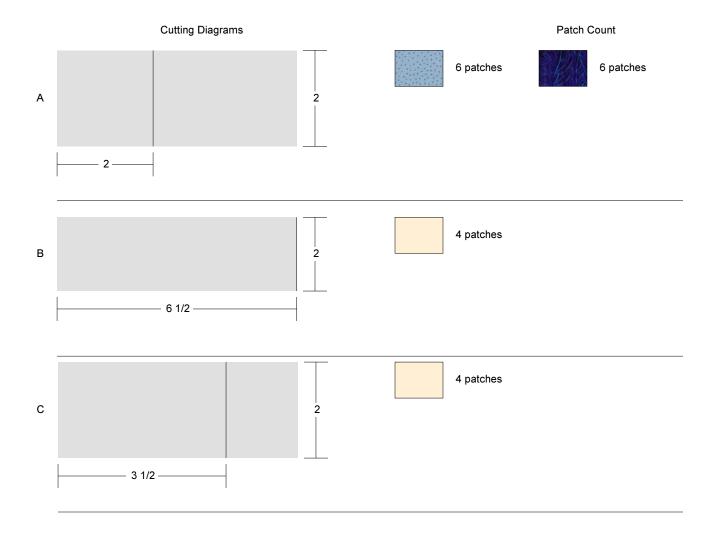

 Cutting Diagrams
 Patch Count

 A
 Image: Cutting Diagrams
 25 patches
 Image: Cutting Diagrams
 20 patches

 B
 Image: Cutting Diagrams
 Image: Cutting Diagram
 Image: Cutting Diagrams