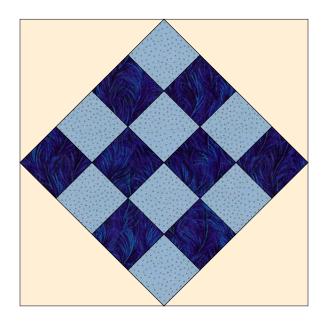

# Blue Bayou Sampler Quilt

Overall Size: 57.00 by 69.00 inches



| Fabric<br>key | Number<br>of patches | Yardage<br>estimate  | Fabric<br>key | Number<br>of patches | Yardage<br>estimate |
|---------------|----------------------|----------------------|---------------|----------------------|---------------------|
|               | 229                  | <sup>#</sup> 2 + 1/4 |               | 159                  | 1                   |
|               | 205                  | 1 + 7/8              |               |                      |                     |

# The estimate for this fabric assumes that long strips ARE pieced.

#### **Coffin Star**

Key Block (27/100 actual size)







## **Five Patch Shoo Fly**







#### **Garden Patch**

Key Block (27/100 actual size)





**Cutting Diagrams** Patch Count 10 patches 10 patches А 2 - 2 -4 patches В 3 13/16 63 63 3 13/16 -4 patches С 2 1/8 4 5/16 -



### **Garden Patch**

Key Block (19/50 actual size)

| A | A | E   | 3 | A | A |
|---|---|-----|---|---|---|
| A | А | D   | c | А | А |
| В | o | A   | A | D | В |
| Ь | D | A A |   | c |   |
| А | A | c   | D | A | А |
| A | A | E   | 3 | A | A |





#### **Framed Nine Patch**

| A |    | А |   |   |
|---|----|---|---|---|
|   | A  | A | А | В |
| В | А  | А | А | В |
|   | A  | A | A |   |
| A | AB |   |   |   |



#### Old Maid's Puzzle







#### Sawtooth 16 Patch









#### **Double Nine Patch**

| Α | А | А |   |   |   | А | А | Α |
|---|---|---|---|---|--