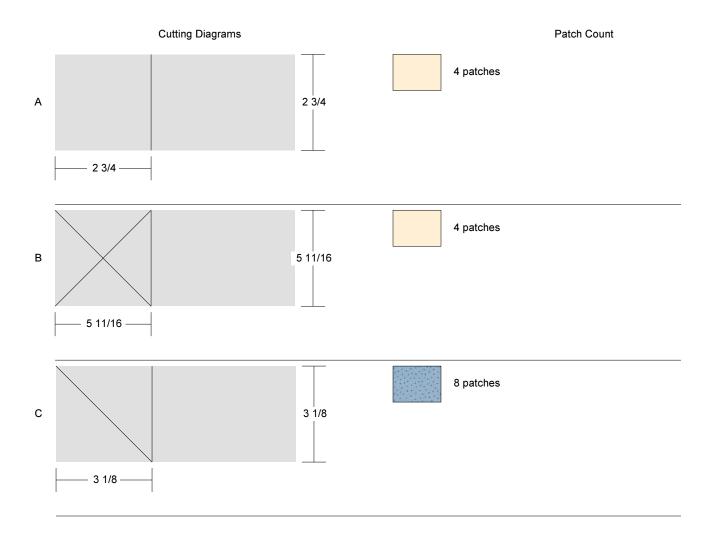

#### Kansas Star

Key Block (27/100 actual size)

#### Cutting Diagrams

Patch Count

.