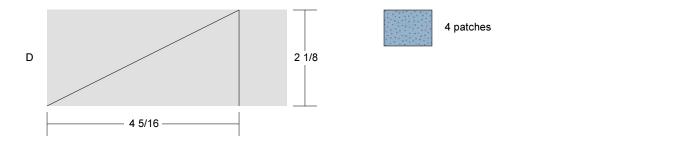

#### **Garden Patch**

Key Block (27/100 actual size)

**Cutting Diagrams** Patch Count 10 patches 10 patches А 2 - 2 -4 patches В 3 13/16 63 63 3 13/16 -4 patches С 2 1/8 4 5/16 -