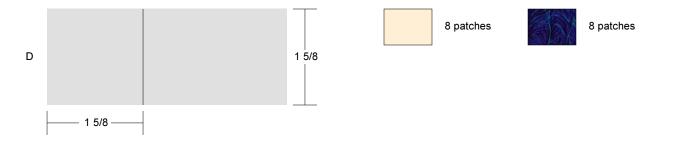

umes that long strips ARE pieced.

#### **Coffin Star**

Key Block (27/100 actual size)







## **Five Patch Shoo Fly**







#### **Garden Patch**

Key Block (27/100 actual size)





**Cutting Diagrams** Patch Count 10 patches 10 patches А 2 - 2 -4 patches В 3 13/16 63 63 3 13/16 -4 patches С 2 1/8 4 5/16 -



### **Garden Patch**

Key Block (19/50 actual size)

| A | A | E   | 3 | A | A |
|---|---|-----|---|---|---|
| A | А | D   | c | А | А |
| В | o | A   | A | D | В |
| Ь | D | A A |   | c |   |
| А | A | c   | D | A | А |
| A | A | E   | 3 | A | A |





#### **Framed Nine Patch**

| A |    | А |   |   |
|---|----|---|---|---|
|   | A  | A | А | В |
| В | А  | А | А | В |
|   | A  | A | A |   |
| A | AB |   |   |   |



#### Old Maid's Puzzle







#### Sawtooth 16 Patch









#### **Double Nine Patch**

| Α | А | А |   |   |   | А | А | Α |
|---|---|---|---|---|---|---|---|---|
| А | А | А | В |   |   | А | А | А |
| А | А | А |   |   |   | А | А | А |
| В |   |   | А | А | А | В |   |   |
|   |   |   | А | А | А |   |   |   |
|   |   |   | А | А | А |   |   |   |
| А | А | А |   |   |   | А | А | А |
| А | А | А | В |   |   | А | А | А |
| А | А | А |   |   |   | A | А | A |



 Cutting Diagrams
 Patch Count

 A
 Image: Cutting Diagrams
 25 patches
 Image: Cutting Diagrams
 20 patches

 B
 Image: Cutting Diagrams
 Image: Cutting Diagram
 Image: Cutting Diagrams

#### Hour Glass







## **Double Monkey Wrench**







### **Road to California**







#### 6-Grid Chain

| A |   | A |   |   |   |
|---|---|---|---|---|---|
|   | A | C | > | А |   |
| В | с |