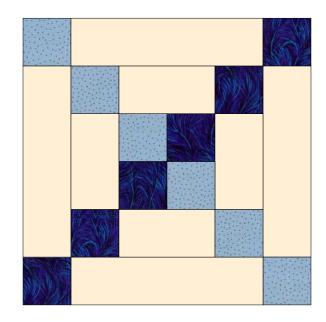

#### **Garden Patch**

Key Block (27/100 actual size)

**Cutting Diagrams** Patch Count 10 patches 10 patches А 2 - 2 -4 patches В 3 13/16 63 63 3 13/16 -4 patches С 2 1/8 4 5/16 -