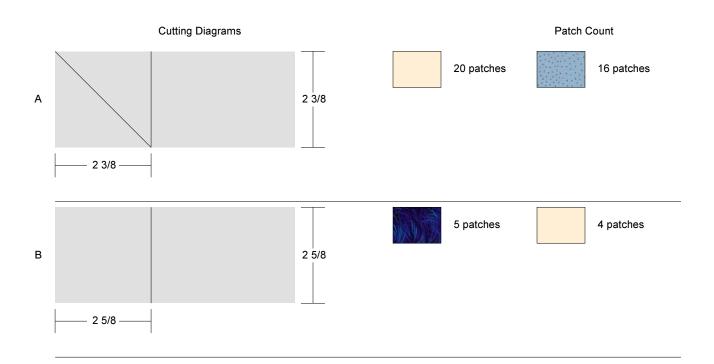

> | А |   |
| A | В |   |   |   | A |





#### Sarah's Choice







#### **Card Trick**

Key Block (27/100 actual size)







#### 2058a

Key Block (27/100 actual size)









#### 1695b

Key Block (27/100 actual size)







#### **Bear's Paw**

| A                | B B<br>B B |   | B B B | А                |  |
|------------------|------------|---|-------|------------------|--|
| B<br>B<br>B<br>B | D          | С | D     | B<br>B<br>B<br>B |  |
|                  | С          | А | С     |                  |  |
| B<br>B<br>B<br>B | D          | с | D     | B<br>B<br>B<br>B |  |
| A                | B B B      |   | B B B | A                |  |







### Ohio Star

Key Block (27/100 actual size)







## Friendship Star







#### Kansas Star

Key Block (27/100 actual size)







#### Basket Key Block (27/100 actual size) В в В А В B B в С в Е В В Е в В B D в С







#### Unnamed

Key Block (27/100 actual size)

A





#### Unnamed

Key Block (83/100 actual size)





#### Cutting Diagrams





Patch Count

.



#### Unnamed





А