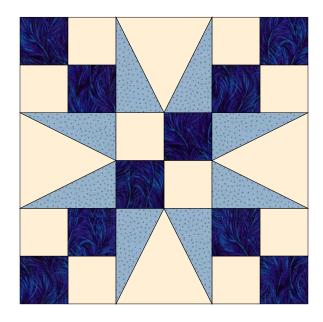

#### **Garden Patch**

Key Block (27/100 actual size)

**Cutting Diagrams** Patch Count 10 patches 10 patches А 2 - 2 -4 patches В 3 13/16 63 63 3 13/16 -4 patches С 2 1/8 4 5/16 -