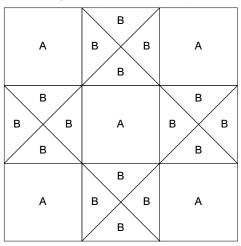

A | C | > | А |   |
| В | с | А | A | с | в |
| В |   | А | A | C |   |
|   | А | C | > | А |   |
| A | В |   |   |   | A |





#### Sarah's Choice







#### **Card Trick**

Key Block (27/100 actual size)







#### 2058a

Key Block (27/100 actual size)









#### 1695b

Key Block (27/100 actual size)







#### **Bear's Paw**

| A                | B B<br>B B |   | B B B | А                |  |
|------------------|------------|---|-------|------------------|--|
| B<br>B<br>B<br>B | D          | С | D     | B<br>B<br>B<br>B |  |
|                  | С          | А | С     |                  |  |
| B<br>B<br>B<br>B | D          | с | D     | B<br>B<br>B<br>B |  |
| A                | B B B      |   | B B B | A                |  |







### Ohio Star

Key Block (27/100 actual size)







## Friendship Star







#### Kansas Star

Key Block (27/100 actual size)







#### Basket Key Block (27/100 actual size) В в В А В B B в С в Е В В Е в В B D в С







#### Unnamed

Key Block (27/100 actual size)

A





#### Unnamed

Key Block (83/100 actual size)





#### Cutting Diagrams





Patch Count

.



#### Unnamed





А