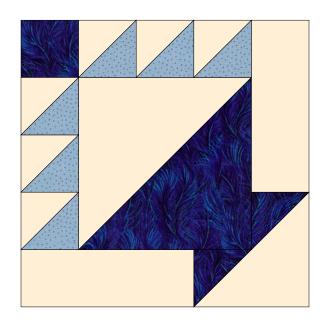

k**

Key Block (27/100 actual size)







#### 2058a

Key Block (27/100 actual size)









#### 1695b

Key Block (27/100 actual size)







#### **Bear's Paw**

| A                | B B<br>B B |   | B B B | А                |  |
|------------------|------------|---|-------|------------------|--|
| B<br>B<br>B<br>B | D          | С | D     | B<br>B<br>B<br>B |  |
|                  | С          | А | С     |                  |  |
| B<br>B<br>B<br>B | D          | с | D     | B<br>B<br>B<br>B |  |
| A                | B B B      |   | B B B | A                |  |







### Ohio Star

Key Block (27/100 actual size)







## Friendship Star







#### Kansas Star

Key Block (27/100 actual size)







#### Basket Key Block (27/100 actual size) В в В А В B B в С в Е В В Е в В B D в С







#### Unnamed

Key Block (27/100 actual size)

A





#### Unnamed

Key Block (83/100 actual size)





#### Cutting Diagrams





Patch Count

.



#### Unnamed





А