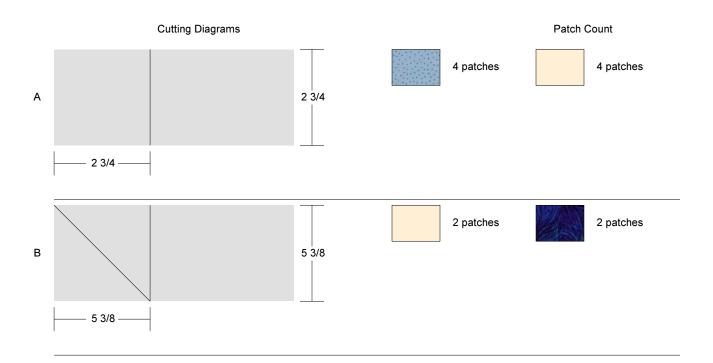

|---|----|---|---|---|
|   | A  | A | А | В |
| В | А  | А | А | В |
|   | A  | A | A |   |
| A | AB |   |   |   |



#### Old Maid's Puzzle







#### Sawtooth 16 Patch









#### **Double Nine Patch**

| Α | А | А |   |   |   | А | А | Α |
|---|---|---|---|---|---|---|---|---|
| А | А | А | В |   |   | А | А | А |
| А | А | А |   |   |   | А | А | А |
| В |   |   | А | А | А | В |   |   |
|   |   |   | А | А | А |   |   |   |
|   |   |   | А | А | А |   |   |   |
| А | А | А |   |   |   | А | А | А |
| А | А | А | В |   |   | А | А | А |
| А | А | А |   |   |   | A | А | A |



 Cutting Diagrams
 Patch Count

 A
 Image: Cutting Diagrams
 25 patches
 Image: Cutting Diagrams
 20 patches

 B
 Image: Cutting Diagrams
 Image: Cutting Diagram
 Image: Cutting Diagrams

#### Hour Glass







## **Double Monkey Wrench**







### **Road to California**







#### 6-Grid Chain

| A |   | A |   |   |   |
|---|---|---|---|---|---|
|   | A | C | > | А |   |
| В | с | А | A | с | в |
| В |   | А | A | C |   |
|   | А | C | > | А |   |
| A | В |   |   |   | A |





#### Sarah's Choice







#### **Card Trick**

Key Block (27/100 actual size)







#### 2058a

Key Block (27/100 actual size)









#### 1695b

Key Block (27/100 actual size)







#### **Bear's Paw**

| A                | B B<br>B B |   | B B B | А                |  |
|------------------|------------|---|-------|------------------|--|
| B<br>B<br>B<br>B | D          | С | D     | B<br>B<br>B<br>B |  |
|                  | С          | А | С     |                  |  |
| B<br>B<br>B<br>B | D          | с | D