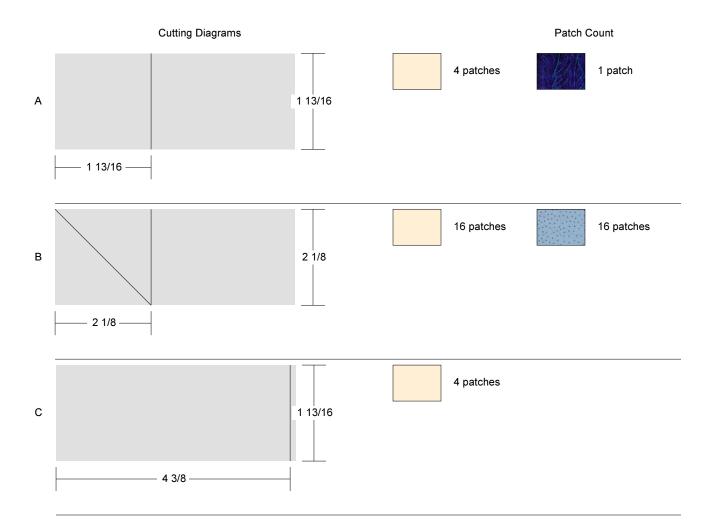

| A |   |   |   |
|---|---|---|---|---|---|
|   | A | C | > | А |   |
| В | с | А | A | с | в |
| В |   | А | A | C |   |
|   | А | C | > | А |   |
| A | В |   |   |   | A |





#### Sarah's Choice







#### **Card Trick**

Key Block (27/100 actual size)







#### 2058a

Key Block (27/100 actual size)









#### 1695b

Key Block (27/100 actual size)







#### **Bear's Paw**

| A                | B B<br>B B |   | B B B | А                |  |
|------------------|------------|---|-------|------------------|--|
| B<br>B<br>B<br>B | D          | С | D     | B<br>B<br>B<br>B |  |
|                  | С          | А | С     |                  |  |
| B<br>B<br>B<br>B | D          | с | D     | B<br>B<br>B<br>B |  |
| A                | B B B      |   | B B B | A                |  |







### Ohio Star

Key Block (27/100 actual size)







## Friendship Star







#### Kansas Star

Key Block (27/100 actual size)







#### Basket Key Block (27/100 actual size) В в В А В B B в С в Е В В Е в В B D в С







#### Unnamed

Key Block (27/100 actual size)

A





#### Unnamed

Key Block (83/100 actual size)





#### Cutting Diagrams





Patch Count

.



#### Unnamed





А