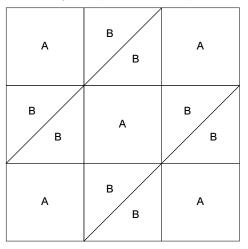

В |
|   | A  | A | A |   |
| A | AB |   |   |   |



#### Old Maid's Puzzle







#### Sawtooth 16 Patch









#### **Double Nine Patch**

| Α | А | А |   |   |   | А | А | Α |
|---|---|---|---|---|---|---|---|---|
| А | А | А | В |   |   | А | А | А |
| А | А | А |   |   |   | А | А | А |
| В |   |   | А | А | А | В |   |   |
|   |   |   | А | А | А |   |   |   |
|   |   |   | А | А | А |   |   |   |
| А | А | А |   |   |   | А | А | А |
| А | А | А | В |   |   | А | А | А |
| А | А | А |   |   |   | A | А | A |



 Cutting Diagrams
 Patch Count

 A
 Image: Cutting Diagrams
 25 patches
 Image: Cutting Diagrams
 20 patches

 B
 Image: Cutting Diagrams
 Image: Cutting Diagram
 Image: Cutting Diagrams

#### Hour Glass







## **Double Monkey Wrench**







### **Road to California**







#### 6-Grid Chain

| A |   | A |   |   |   |
|---|---|---|---|---|---|
|   | A | C | > | А |   |
| В | с | А | A | с | в |
| В |   | А | A | C |   |
|   | А | C | > | А |   |
| A | В |   |   |   | A |





#### Sarah's Choice







#### **Card Trick**

Key Block (27/100 actual size)







#### 2058a

Key Block (27/100 actual size)









#### 1695b

Key Block (27/100 actual size)







#### **Bear's Paw**

| A                | B B<br>B B |   | B B B | А                |  |
|------------------|------------|---|-------|------------------|--|
| B<br>B<br>B<br>B | D          | С | D     | B<br>B<br>B<br>B |  |
|                  | С          | А | С     |                  |  |
| B<br>B<br>B<br>B | D          | с | D     | B<br>B<br>B<br>B |  |
| A                | B B B      |   | B