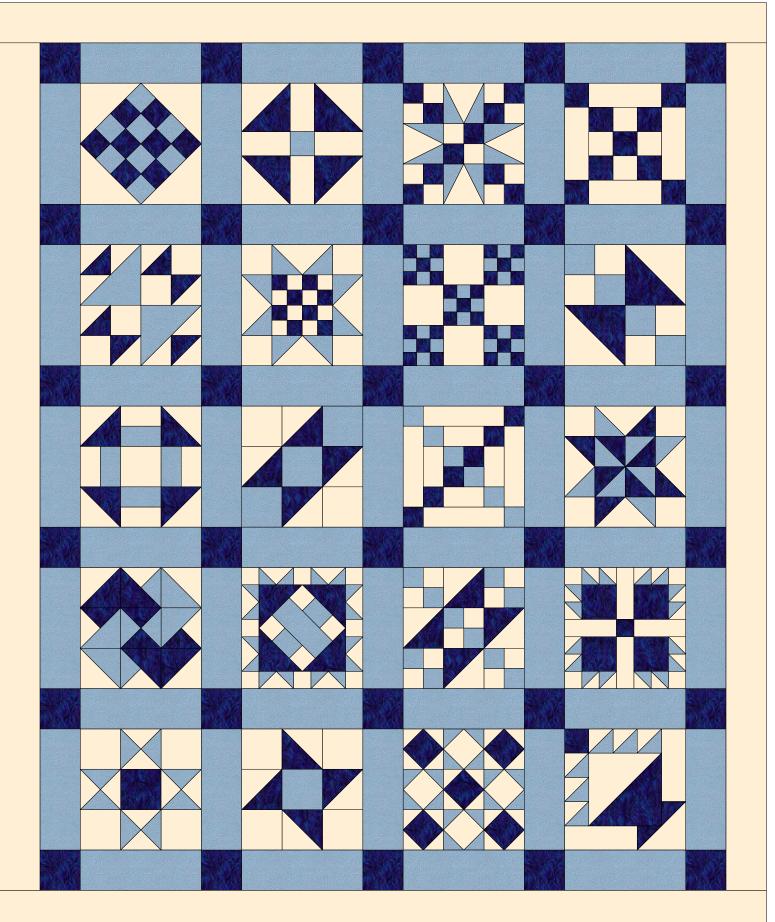

# Blue Bayou Sampler Quilt

Overall Size: 57.00 by 69.00 inches

| Fabric<br>key | Number<br>of patches | Yardage<br>estimate  | Fabric<br>key | Number<br>of patches | Yardage<br>estimate |
|---------------|----------------------|----------------------|---------------|----------------------|---------------------|
|               | 229                  | <sup>#</sup> 2 + 1/4 |               | 159                  | 1                   |
|               | 205                  | 1 + 7/8              |               |                      |                     |