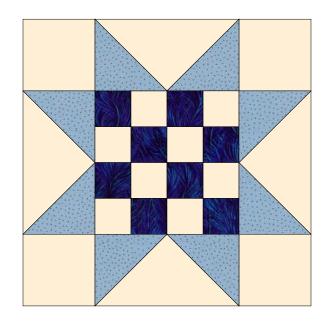

assumes that long strips ARE pieced.

#### **Coffin Star**

Key Block (27/100 actual size)







## **Five Patch Shoo Fly**







#### **Garden Patch**

Key Block (27/100 actual size)





**Cutting Diagrams** Patch Count 10 patches 10 patches А 2 - 2 -4 patches В 3 13/16 63 63 3 13/16 -4 patches С 2 1/8 4 5/16 -



### **Garden Patch**

Key Block (19/50 actual size)

| A | A | E   | 3 | A | A |
|---|---|-----|---|---|---|
| A | А | D   | c | А | А |
| В | o | A   | A | D | В |
| Ь | D | A A |   | c |   |
| А | A | c   | D | A | А |
| A | A | E   | 3 | A | A |





#### **Framed Nine Patch**

| A |    | А |   |   |
|---|----|---|---|---|
|   | A  | A | А | В |
| В | А  | А | А | В |
|   | A  | A | A |   |
| A | AB |   |   |   |



#### Old Maid's Puzzle







#### Sawtooth 16 Patch









#### **Double Nine Patch**

| Α | А | А |   |   |   | А | А | Α |
|---|---|---|---|---|---|---|---|---|
| А | А | А | В |   |   | А | А | А |
| А | А | А |   |   |   | А | А | А |
| В |   |   | А | А | А | В |   |   |
|   |   |   | А | А | А |   |   |   |
|   |   |   | А | А | А |   |   |   |
| А | А | А |   |   |   | А | А | А |
| А | А | А | В |   |   | А | А | А |
| А | А | А |   |   |   | A | А | A |



 Cutting Diagrams
 Patch Count

 A
 Image: Cutting Diagrams
 25 patches
 Image: Cutting Diagrams
 20 patches

 B
 Image: Cutting Diagrams
 Image: Cutting Diagram
 Image: Cutting Diagrams

#### Hour Glass







## **Double Monkey Wrench**







### **Road to California**







#### 6-Grid Chain

| A |   | A |   |   |   |
|---|---|---|---|---|---|
|   | A | C | > | А |   |
| В |