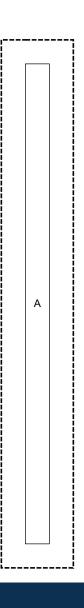

#### What you need:

| Patches    | Quantity/size                                     |  |  |  |  |
|------------|---------------------------------------------------|--|--|--|--|
| <b>A</b> * | (2) 1" x 6"                                       |  |  |  |  |
| B*         | (2) 1" x 5"                                       |  |  |  |  |
| С          | (5) 2" x 2"                                       |  |  |  |  |
| D          | (2) 1" x 8½" - green<br>(1) 1" x 8½" - light blue |  |  |  |  |
| E          | (2) 1" x 4½" - light blue<br>(1) 1" x 4½" - navy  |  |  |  |  |

<sup>\*</sup>The actual required width for Unit A and Unit B units is ¾". The increased width specified above allows for squaring the block to exactly 5½".

Hobbystash Colorway

Jane Stickle Colorway