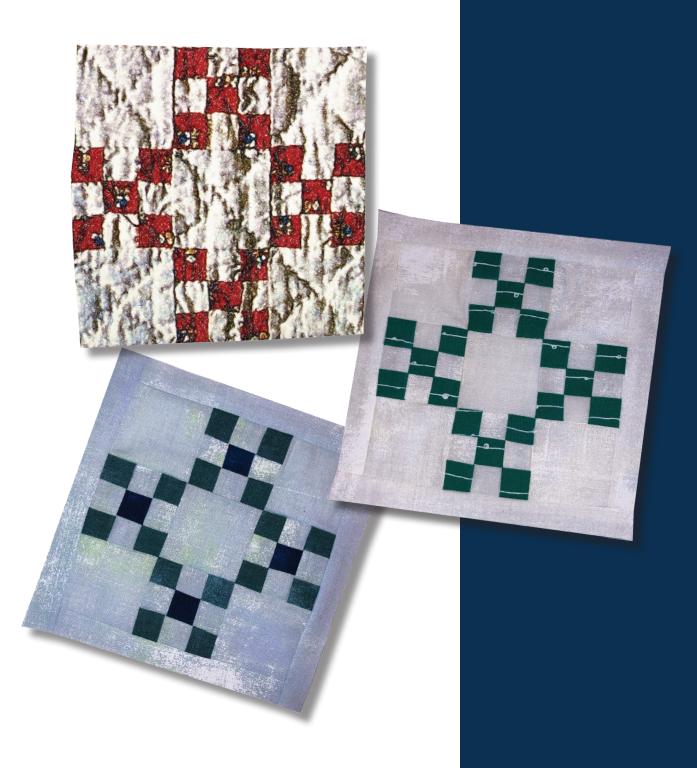

## The Jane Stickle Quilt - Block J7

©2019 Linda Dufresne – Hobbystash.com. All Rights Reserved. Revised: October 31, 2019 11:04 AM

<sup>\*</sup>The actual required width for Unit A and Unit B units is ¾". The increased width specified above allows for squaring the block to exactly 5½".

Hobbystash Colorway

Jane Stickle Colorway