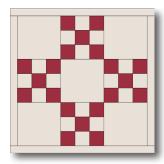

<sup>\*</sup>The actual required width for Unit A and Unit B units is ¾". The increased width specified above allows for squaring the block to exactly 5½".

Hobbystash Colorway

Jane Stickle Colorway