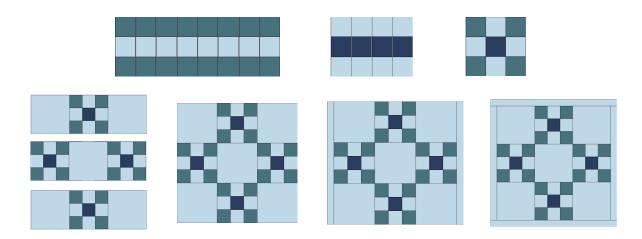

### Assembly:

- 1. Arrange light blue Unit D between two green Unit D and sew together. Cut into eight 1" x 2" units.
- 2. Arrange navy Unit E between two light blue Unit E and sew together. Cut into four 1" x 2" units.
- 3. Arrange one Step 2 unit between two Step 1 units and sew together. Repeat for a total of four nine-patch units.
- 4. Arrange one Step 3 nine-patch unit between two Unit C and sew together. Repeat for a total of two rows.
- 5. Arrange one Unit C between remaining two Step 3 nine-patch units and sew together.
- 6. Arrange Step 5 row between the two Step 4 rows. Sew together.
- 7. Join Unit B to the right side of the block, and then the left.
- 8. Join Unit A to the top of the block and then the bottom. Square up block to measure 5½" x 5½" square.