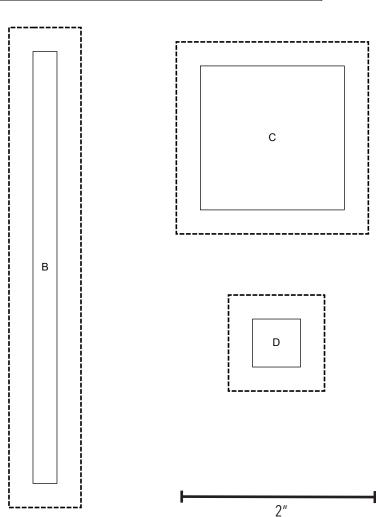

#### What you need:

| Patches    | Quantity/size                                     |  |  |  |  |
|------------|---------------------------------------------------|--|--|--|--|
| <b>A</b> * | (2) 1" x 6"                                       |  |  |  |  |
| B*         | (2) 1" x 5"                                       |  |  |  |  |
| С          | (5) 2" x 2"                                       |  |  |  |  |
| D          | (2) 1" x 8½" - green<br>(1) 1" x 8½" - light blue |  |  |  |  |
| E          | (2) 1" x 4½" - light blue<br>(1) 1" x 4½" - navy  |  |  |  |  |

<sup>\*</sup>The actual required width for Unit A and Unit B units is ¾". The increased width specified above allows for squaring the block to exactly 5½".

Hobbystash Colorway

Jane Stickle Colorway