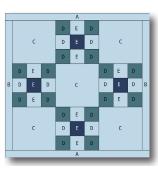

#### SET PRINTER TO "ACTUAL SIZE" WHEN PRINTING THIS PAGE.

| Α |   |   |   |   |   |   |   |   |   |   |  |  |
|---|---|---|---|---|---|---|---|---|---|---|--|--|
|   |   |   |   | D | D | D |   |   |   |   |  |  |
| С |   |   | D | D | D | С |   |   |   |   |  |  |
|   |   |   |   | D | D | D |   |   |   |   |  |  |
| В | D | D | D |   |   |   | D | D | D |   |  |  |
|   | D | D | D | С |   |   | D | D | D | В |  |  |
|   | D | D | D |   |   |   | D | D | D |   |  |  |
|   | С |   |   | D | D | D |   |   |   |   |  |  |
|   |   |   |   | D | D | D | С |   |   |   |  |  |
|   |   |   |   | D | D | D |   |   |   |   |  |  |
| A |   |   |   |   |   |   |   |   |   |   |  |  |