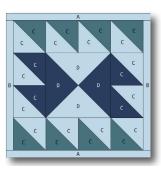

Hobbystash Colorway

Jane Stickle Colorway

\*The actual required width for Unit A and Unit B units is ¾". The increased width specified above allows for squaring the block to exactly 5½".