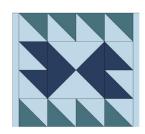

Hobbystash Colorway

Jane Stickle Colorway

\*The actual required width for Unit A and Unit B units is ¾". The increased width specified above allows for squaring the block to exactly 5½".