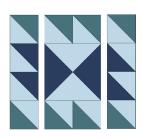

Hobbystash Colorway

Jane Stickle Colorway

\*The actual required width for Unit A and Unit B units is ¾". The increased width specified above allows for squaring the block to exactly 5½".