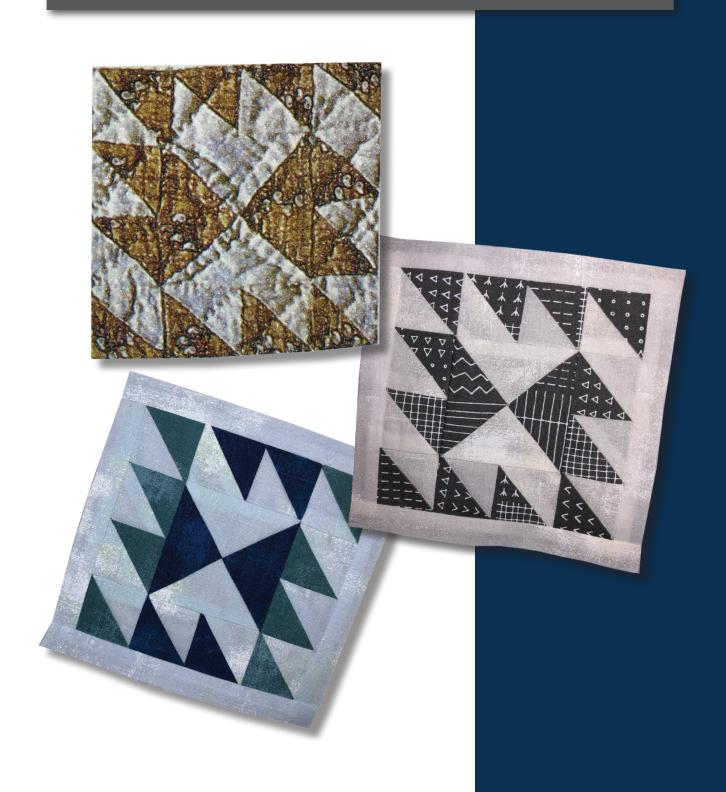

Hobbystash Colorway

Jane Stickle Colorway

\*The actual required width for Unit A and Unit B units is ¾". The increased width specified above allows for squaring the block to exactly 5½".