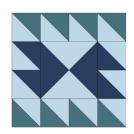

Hobbystash Colorway

Jane Stickle Colorway

\*The actual required width for Unit A and Unit B units is ¾". The increased width specified above allows for squaring the block to exactly 5½".