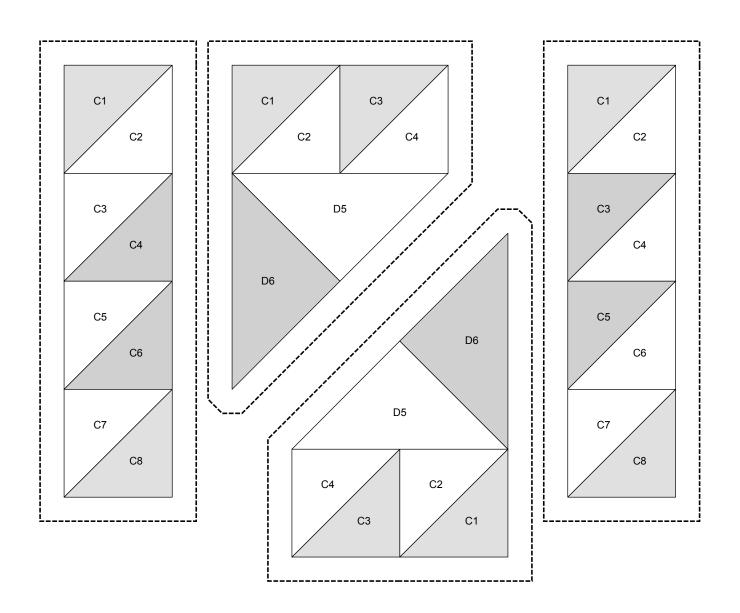

## Block G1 Foundation Templates

#### SET PRINTER TO "ACTUAL SIZE" WHEN PRINTING THIS PAGE.

# Block G1 Hand Piecing Templates