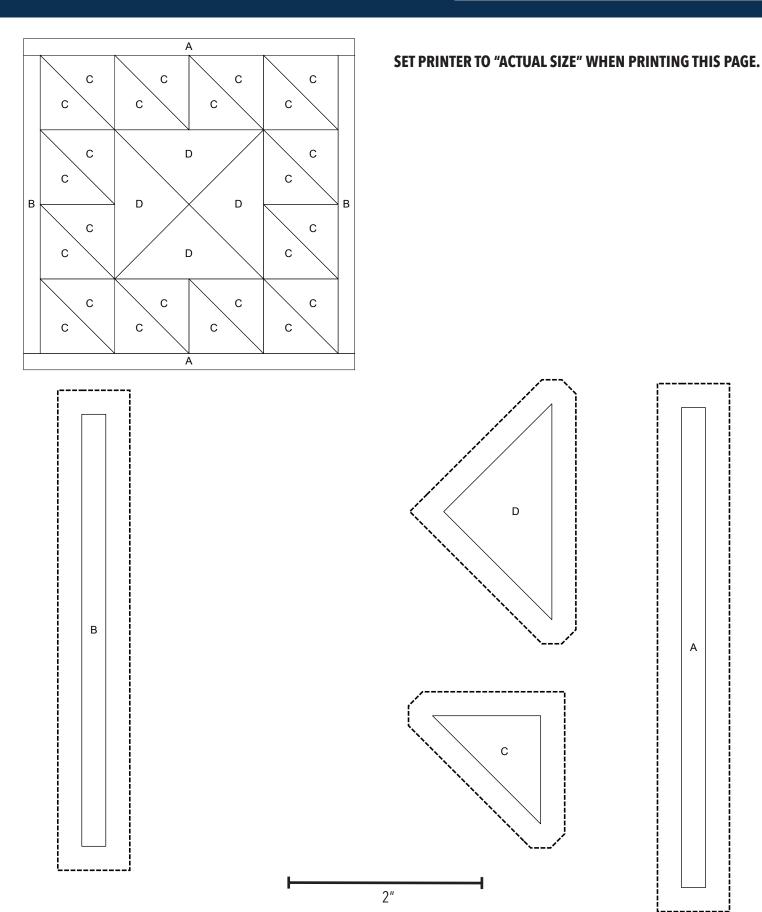

### What you need:

| Patches    | Quantity/size                                                                                                                                                                                                  |
|------------|----------------------------------------------------------------------------------------------------------------------------------------------------------------------------------------------------------------|
| <b>A</b> * | (2) 1" x 6"                                                                                                                                                                                                    |
| B*         | (2) 1" x 5"                                                                                                                                                                                                    |
| C          | (2) $2\frac{1}{2}$ " x $2\frac{1}{2}$ "- navy, cut once diagonally (6) $2\frac{1}{2}$ " x $2\frac{1}{2}$ " - It blue, cut once diagonally (4) $2\frac{1}{2}$ " x $2\frac{1}{2}$ " - green, cut once diagonally |
| D          | (1) 4" x 4" - navy, cut twice diagonally (1) 4" x 4" - It blue, cut twice diagonally                                                                                                                           |

### Assembly:

- 1. Using templates on Page G2-2, foundation piece sections.
- 2. Assemble sections and sew together.
- 3. Join Unit B to the right side of the block, and then the left.
- 4. Join Unit A to the top of the block and then the bottom. Square up block to measure 5½" x 5½" square.

#### SET PRINTER TO "ACTUAL SIZE" WHEN PRINTING THIS PAGE.