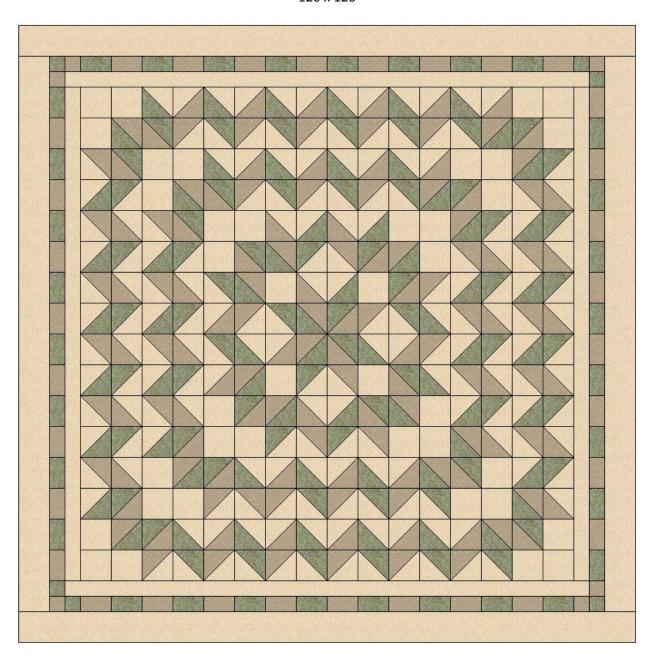

# **Carpenter Star**

120 x 120

| Fabric<br>key | Number<br>of patches | Yardage<br>estimate | Fabric<br>key | Number<br>of patches | Yardage<br>estimate |
|---------------|----------------------|---------------------|---------------|----------------------|---------------------|
|               | 224                  | # 8 + 1/8           |               | 165                  | 3 + 1/4             |
|               | 167                  | 3 + 1/4             |               |                      |                     |

<sup>#</sup> The estimate for this fabric assumes that long strips ARE pieced.

I used Electric Quilt to design a Carpenter Star quilt for a king-size bed. I used 6-inch half-square triangles throughout and finished with a 3-inch cream border, a 3-inch brick border, and a 6-inch cream border.

I used a scrappy theme for the king quilt I made utilizing 31 different batiks and Stonehenge fabrics. The fabric requirements generated by EQ are based on 2 fabrics for the stars with a neutral background fabric. The borders were pieced from strips cut from the width of the fabric.

There are 256 blocks within the borders: 40 cream squares, 88 cream/green half-square triangle blocks, 88 cream/taupe half-square triangle blocks, and 40 green/taupe half-square triangle blocks.

The brick border has 12 3-inch squares and 64 3x6-inch rectangles.