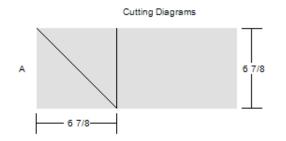

#### Half-Square Triangle

I rounded up to 7 inches when cutting strips for my half-square triangles. Placing 2 7-inch squares right-sides together, I drew a diagonal line corner to corner. Then I stitched ¼ inch on each side of the drawn line. Cut apart on the drawn line and the result is 2 half-square triangles sized at 6 ½ inches (blocking as required). Fabric for the square blocks was cut at 6 ½ inches.